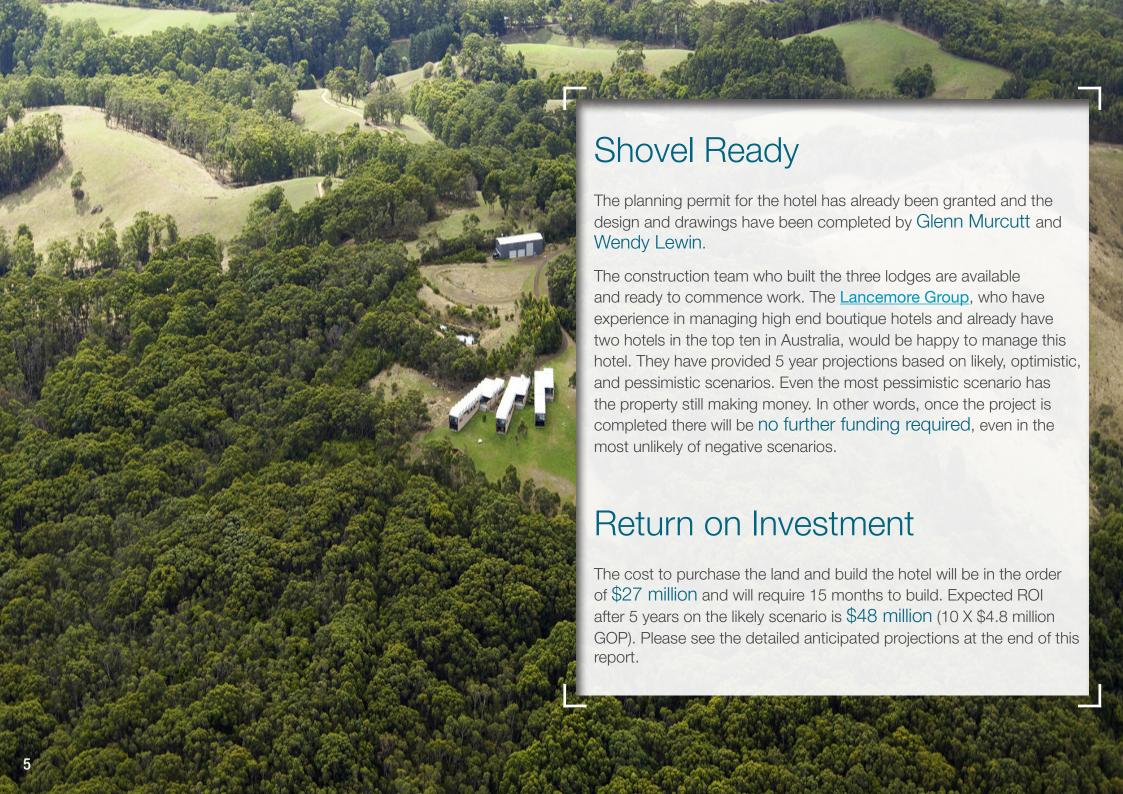

## Australia's Leading Architect

The architects are <u>Glenn Murcutt</u> and Wendy Lewin. Murcutt is often referred to as <u>one the top 20 architects</u> of our time. The Moonlight Heads development will be his largest project to date.

## Register Interest

I am looking for support to bring this project to fruition. I am open to mutually acceptable funding arrangements including JVs. Around \$27 million is needed to purchase the property, which includes the three existing lodges, and to build the 75 bedroom hotel.