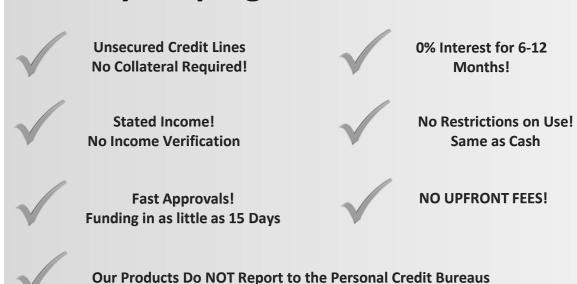

# Why Helping Hands Habitat?

# **Details**

- 1) Interest rates vary from 8.99%-15.99%
- 2) Helping Hands Habitat is paid on results. We assess an 8% fee of the total amount of business credit you receive, payable out the lines you receive.
- 3) All products offered by Helping Hands Habitat are open credit lines, and will remain open if used responsibly
- 4) The products offered by Helping Hands Habitat do NOT report to the personal credit bureaus. Drawing on these lines will not effect your personal credit scores. Lenders will report defaults to the personal credit bureaus.