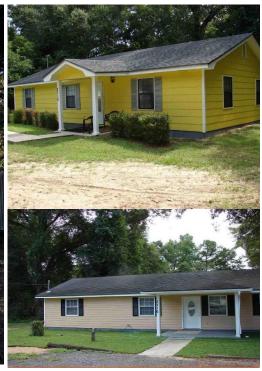

# Sale Price: \$165,000.00

2715 & 2716 Nw Bermuda Rd, Tallahassee, FL 32312

Each home is: 3 beds

- 2 baths
- 1,326 sq. ft.

•

Similar Homes for Sale in Comparison of 2715 & 2716 Nw Bermuda Rd, Tallahassee, FL 32312 with Nearby Homes

• Near Tallahassee, \$160K to \$185K conservatively.

This contract is Both Homes Combined for \$165,000.00

2715 is occupied by a 10year tenant currently paying \$700 per month.

We plan to increase the rent to \$950.00 per month. The