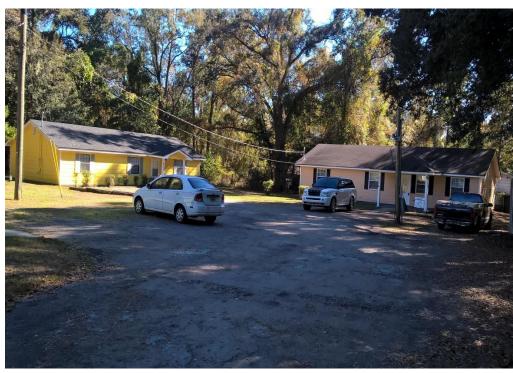

# Sale Price: \$165,000.00

2715 & 2716 Nw Bermuda Rd, Tallahassee, FL 32312

Each home is: 3 beds

- 2 baths
- 1,326 sq. ft.

•

Similar Homes for Sale in Comparison of 2715 & 2716 Nw Bermuda Rd, Tallahassee, FL 32312 with Nearby Homes

• Near Tallahassee, \$160K to \$185K conservatively.

This contract is Both Homes Combined for \$165,000.00

2715 is occupied by a 10year tenant currently paying \$700 per month.

We plan to increase the rent to \$950.00 per month. The

tenants are aware of the impending rent increase.

Rental homes of this size in this area brings a monthly rental of \$1,000.00 to \$1,200.00 per month.

We are seeking a loan in the amount of \$185,000.00