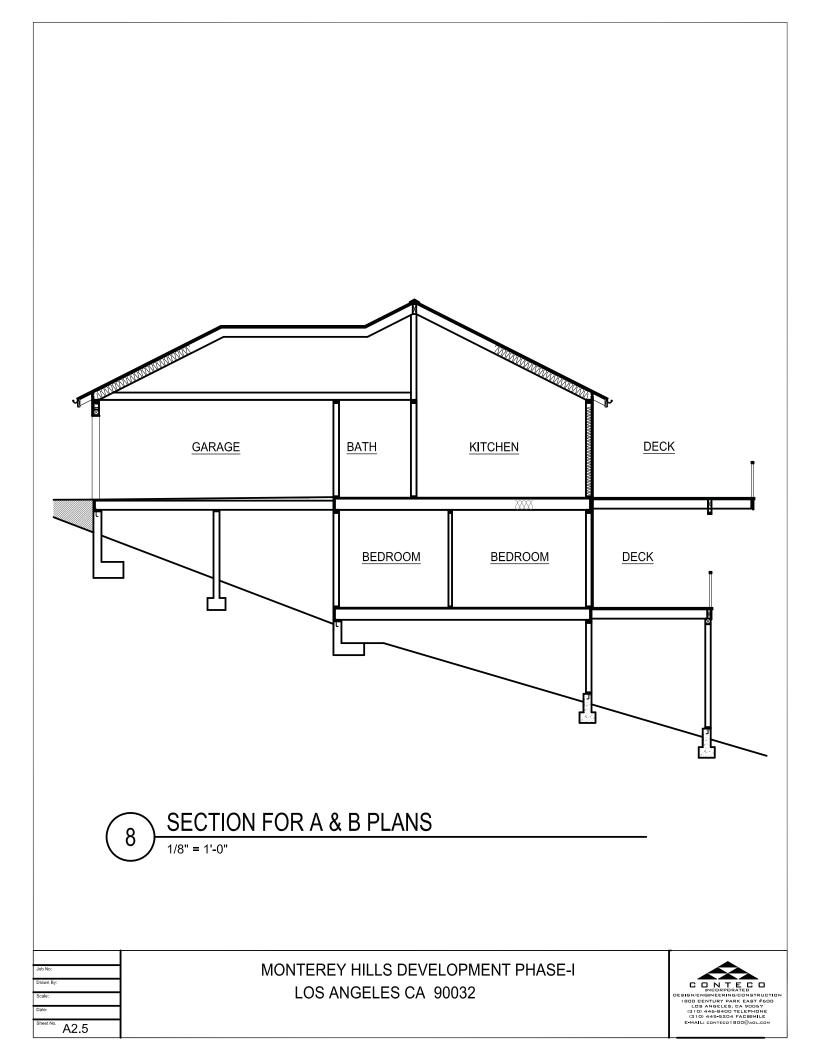

## PROJECT OVERVIEW AND DESCRIPTION

## Project Overview

The partnership goal is to build and sell 6 new homes, within a 24 month timeline. The property is located in the Los Angeles suburb of El Sereno, just 5 miles northeast of the downtown Los Angeles business district and just 2 miles south of Pasadena, CA. Easy access to 3 major freeways.

## **Property Descriptions**

This is vacant lot development, in an established neighborhood. This property is located on hilltop land, and the entire street extension will consist of all brand new homes on a Cul-De-Sac. The property is nestled in the local foothills and will provide each home with Grand Vistas of City Skyline to the Pacific Ocean.