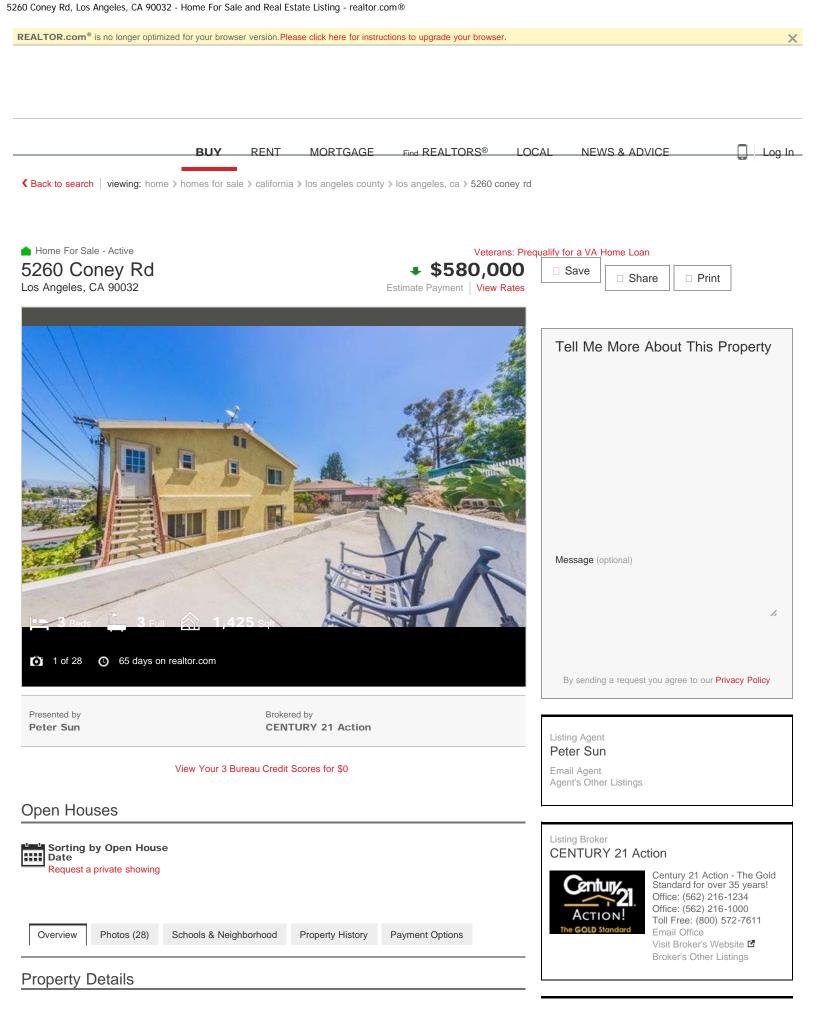

| Huntington View Homes          |             | Sale    | s Pricing Da | ata     |              |          |              |       |
|--------------------------------|-------------|---------|--------------|---------|--------------|----------|--------------|-------|
| CONTECO INC                    |             | All 3   | Bed x 3Batl  | า       |              |          | 9/17/2015    |       |
| Property Address               | Status      | Sal     | e Amount     | Sq. Ft. | Per S/F      | Year Blt | Sold/Listing | Zip   |
|                                |             |         |              |         |              |          |              |       |
| 749 Montecito Dr,              | SOLD        | \$      | 722,500      | 1,818   | \$<br>397.41 | 2007     | 4/10/15      | 90031 |
| 3744 Roberta St                | SOLD        | \$      | 705,000      | 1,684   | \$<br>418.65 | 2007     | 5/21/15      | 90031 |
| 4797 Rock Row Dr               | SOLD        | \$      | 640,000      | 1,454   | \$<br>440.17 | 2010     | 6/17/15      | 90041 |
| 846 Montecito Dr,              | SOLD        | \$      | 647,000      | 1,736   | \$<br>372.70 | 2005     | 9/1/15       | 90031 |
| 905 Montecito Dr               | ACTIVE      | \$      | 829,000      | 2,236   | \$<br>370.75 | 2009     | ACTIVE       | 90031 |
| 1401 N Avenue 56               | ACTIVE      | \$      | 799,990      | 1,696   | \$<br>471.69 | 1910     | ACTIVE       | 90042 |
| 6260 Tipton Way                | ACTIVE      | \$      | 764,900      | 1,851   | \$<br>413.24 | 1935     | ACTIVE       | 90042 |
| 4845 Marmion Way               | ACTIVE      | \$      | 699,000      | 1,472   | \$<br>474.86 | 1964     | ACTIVE       | 90042 |
| 1901 North Avenue 51           | ACTIVE      | \$      | 685,000      | 1,569   | \$<br>436.58 | 2005     | ACTIVE       | 90042 |
| 5260 Coney Rd,                 | ACTIVE      | \$      | 580,000      | 1,425   | \$<br>407.02 | 2006     | ACTIVE       | 90032 |
| 4326 Raynol St,                | ACTIVE      | \$      | 535,000      | 1,332   | \$<br>401.65 | 1921     | ACTIVE       | 90032 |
| 4850 OSullivan Dr              | ACTIVE      | \$      | 525,000      | 1,284   | \$<br>408.88 | 1929     | ACTIVE       | 90032 |
| Average Sales Price Per SF - S | /F          |         |              |         | \$<br>417.08 |          |              |       |
| -                              |             | 1       |              |         |              |          |              |       |
| Huntington View Homes -        | Projected I | Price F | Per SF       |         | \$<br>399.33 |          |              |       |
| /                              |             |         |              |         |              |          |              |       |
| Huntington View Homes Pr       | oject       | \$      | 599,000      | 1,500   | \$<br>399.33 | 2016     | ACTIVE       | 90032 |