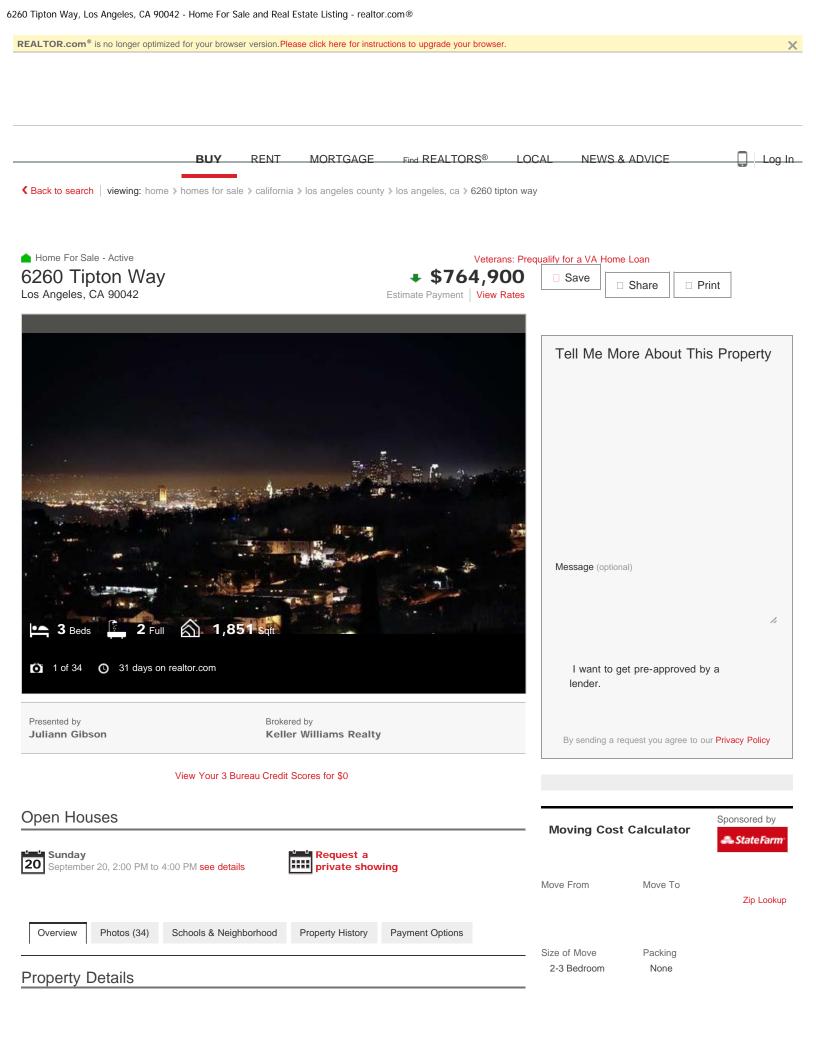

| Huntington View Homes          |             | Sale    | s Pricing Da | ata     |              |          |              |       |
|--------------------------------|-------------|---------|--------------|---------|--------------|----------|--------------|-------|
| CONTECO INC                    |             | All 3   | Bed x 3Batl  | า       |              |          | 9/17/2015    |       |
| Property Address               | Status      | Sal     | e Amount     | Sq. Ft. | Per S/F      | Year Blt | Sold/Listing | Zip   |
|                                |             |         |              |         |              |          |              |       |
| 749 Montecito Dr,              | SOLD        | \$      | 722,500      | 1,818   | \$<br>397.41 | 2007     | 4/10/15      | 90031 |
| 3744 Roberta St                | SOLD        | \$      | 705,000      | 1,684   | \$<br>418.65 | 2007     | 5/21/15      | 90031 |
| 4797 Rock Row Dr               | SOLD        | \$      | 640,000      | 1,454   | \$<br>440.17 | 2010     | 6/17/15      | 90041 |
| 846 Montecito Dr,              | SOLD        | \$      | 647,000      | 1,736   | \$<br>372.70 | 2005     | 9/1/15       | 90031 |
| 905 Montecito Dr               | ACTIVE      | \$      | 829,000      | 2,236   | \$<br>370.75 | 2009     | ACTIVE       | 90031 |
| 1401 N Avenue 56               | ACTIVE      | \$      | 799,990      | 1,696   | \$<br>471.69 | 1910     | ACTIVE       | 90042 |
| 6260 Tipton Way                | ACTIVE      | \$      | 764,900      | 1,851   | \$<br>413.24 | 1935     | ACTIVE       | 90042 |
| 4845 Marmion Way               | ACTIVE      | \$      | 699,000      | 1,472   | \$<br>474.86 | 1964     | ACTIVE       | 90042 |
| 1901 North Avenue 51           | ACTIVE      | \$      | 685,000      | 1,569   | \$<br>436.58 | 2005     | ACTIVE       | 90042 |
| 5260 Coney Rd,                 | ACTIVE      | \$      | 580,000      | 1,425   | \$<br>407.02 | 2006     | ACTIVE       | 90032 |
| 4326 Raynol St,                | ACTIVE      | \$      | 535,000      | 1,332   | \$<br>401.65 | 1921     | ACTIVE       | 90032 |
| 4850 OSullivan Dr              | ACTIVE      | \$      | 525,000      | 1,284   | \$<br>408.88 | 1929     | ACTIVE       | 90032 |
| Average Sales Price Per SF - S | /F          |         |              |         | \$<br>417.08 |          |              |       |
| -                              |             | 1       |              |         |              |          |              |       |
| Huntington View Homes -        | Projected I | Price F | Per SF       |         | \$<br>399.33 |          |              |       |
| /                              |             |         |              |         |              |          |              |       |
| Huntington View Homes Pr       | oject       | \$      | 599,000      | 1,500   | \$<br>399.33 | 2016     | ACTIVE       | 90032 |