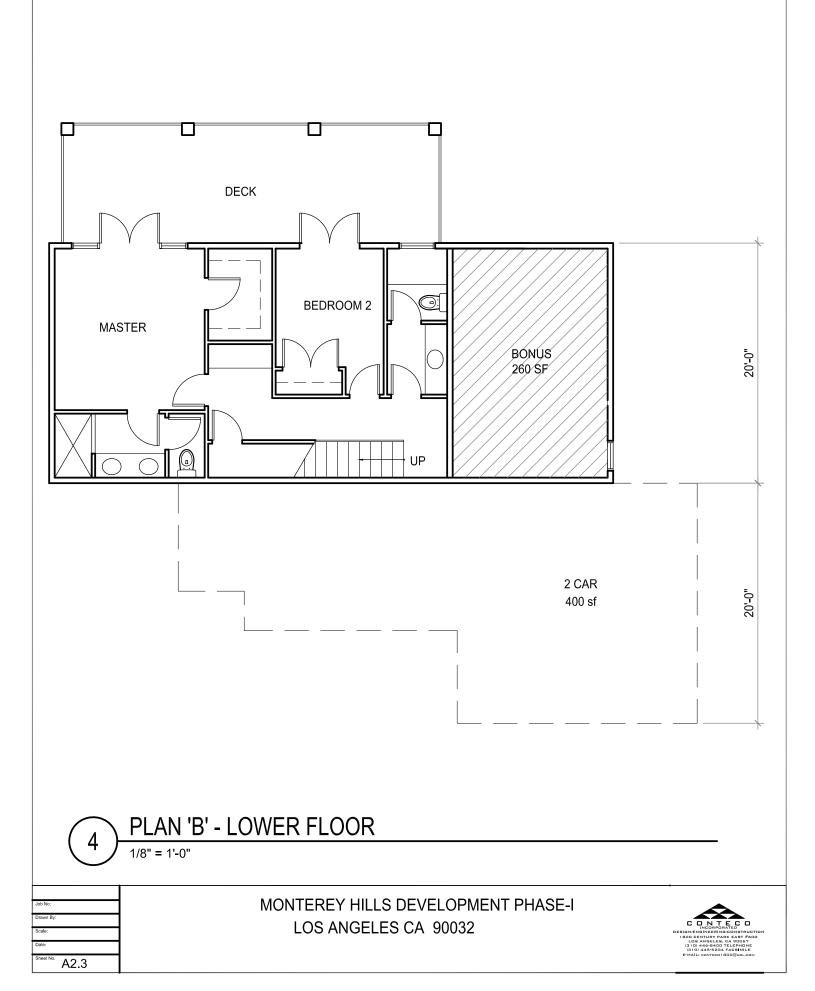

## DESIGN/ENGINEERING/CONSTRUCTION

| PRO-FORMA STATEMENT                         | TAMPICO DEVE                          | LOPMENT         |                     |                 | 9/8/2015         |          |                          |
|---------------------------------------------|---------------------------------------|-----------------|---------------------|-----------------|------------------|----------|--------------------------|
| I. Sales Data                               |                                       |                 |                     |                 |                  |          |                          |
| Number of Units                             | Price per Unit                        | Plan Type       | Square Feet         | Total Sq. Ftg.  | Sale per Sq. Ft. |          | Total Sales Value        |
| 6                                           | \$ 599,000.00                         | Plan A          | 1500                | 9000            | \$ 399.33        | \$       | 3,594,000.00             |
|                                             |                                       |                 |                     |                 |                  |          | · ·                      |
|                                             |                                       |                 |                     |                 |                  |          |                          |
|                                             |                                       |                 |                     |                 |                  |          |                          |
|                                             |                                       |                 |                     |                 |                  |          |                          |
| 6                                           | Subtotals                             |                 |                     | 9000            |                  |          |                          |
| Total Sales                                 |                                       |                 |                     |                 |                  | \$       | 3,594,000.00             |
|                                             |                                       |                 |                     |                 |                  | •        | , ,                      |
|                                             |                                       |                 |                     |                 |                  |          |                          |
| II. Cost Data                               |                                       | Sq. Ft.         | Per Sq. Ft          |                 |                  |          | Costs                    |
| Direct Costs:                               |                                       |                 |                     |                 |                  |          |                          |
| Construction Costs - Schedule A             |                                       | 9000            | \$ 150.00           | \$ 1,350,000.00 |                  | \$       | 1,350,000.00             |
| Foundation Costs - Schedule B               | 6                                     | Lots            | \$ 30,000.00        |                 |                  | \$       | 180,000.00               |
| Road Construction - Schedule C              | 6                                     | LS              | \$ 35,000.00        |                 |                  | \$       | 210,000.00               |
| Supervision                                 |                                       |                 |                     |                 |                  | \$       | 69,600.00                |
| Overhead/Insurances                         |                                       |                 |                     |                 |                  | \$       | 52,200.00                |
| Builder Fee                                 |                                       |                 |                     |                 |                  | \$       | 174,000.00               |
| Subtotal - Indirect Costs                   |                                       |                 |                     |                 |                  | \$       | 2,035,800.00             |
| Indirect Costs:                             |                                       |                 |                     |                 |                  |          |                          |
| Design                                      |                                       |                 |                     |                 |                  | \$       | 50,895.00                |
| Engineering                                 |                                       |                 |                     |                 |                  | \$       | 40,716.00                |
| Permits/Fees                                | 6                                     | Lots            | \$ 15,000.00        |                 |                  | \$       | 90,000.00                |
| Permit Processing                           | 6                                     | Lots            | \$ 14,000.00        |                 |                  | \$       | 84,000.00                |
| Interest Reserve                            | \$ 2,150,000.00                       | 7.5%            | 70%                 |                 |                  | \$       | 112,875.00               |
| Loan Points                                 | 00/                                   |                 |                     |                 |                  | \$       | 30,537.00                |
| RE Commissions<br>Subtotal - Indirect Costs | 6%                                    |                 |                     |                 |                  | \$       | 215,640.00<br>624,663.00 |
| Total Indirect & Direct Costs               |                                       |                 |                     |                 |                  | \$<br>\$ | 2,660,463.00             |
| Land Cost                                   | 6                                     | Lots            | \$35,000.00         |                 |                  | \$       | 210,000.00               |
| Total Costs                                 | U U U U U U U U U U U U U U U U U U U | 2013            | <i>\\</i> 00,000.00 |                 |                  | \$       | ,                        |
| Total Costs                                 |                                       |                 |                     |                 |                  | Ą        | 2,870,463.00             |
|                                             |                                       |                 |                     |                 |                  |          |                          |
| III. Profit Data                            |                                       |                 |                     |                 |                  |          |                          |
| Total Net Sales                             |                                       |                 |                     |                 |                  | \$       | 3,594,000.00             |
| Direct & Indirect Costs                     |                                       | \$ 2,660,463.00 |                     |                 |                  | Ψ        | 0,001,000.00             |
| Land Costs                                  |                                       | \$ 210,000.00   |                     |                 |                  |          |                          |
| Total Costs                                 |                                       |                 |                     |                 |                  | \$       | 2,870,463.00             |
| Total Net Profit                            |                                       | 20%             | On Sales            |                 |                  | \$       | 723,537.00               |