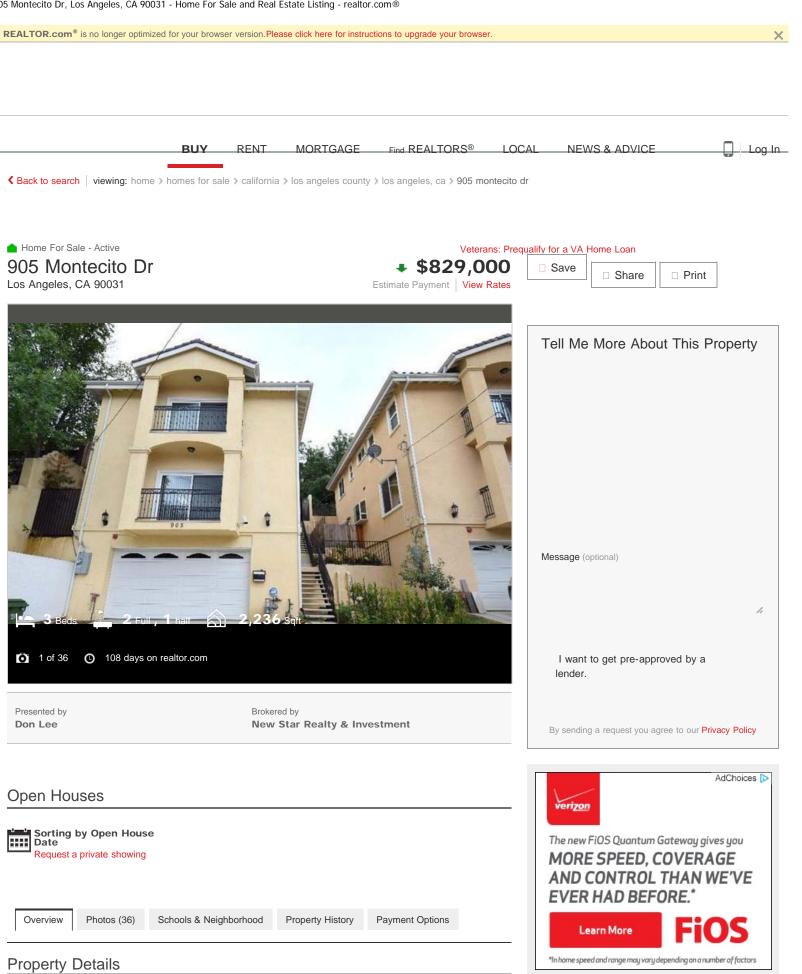

| Huntington View Homes          |             | Sale    | s Pricing Da | ata     |              |          |              |       |
|--------------------------------|-------------|---------|--------------|---------|--------------|----------|--------------|-------|
| CONTECO INC                    |             | All 3   | Bed x 3Batl  | า       |              |          | 9/17/2015    |       |
| Property Address               | Status      | Sal     | e Amount     | Sq. Ft. | Per S/F      | Year Blt | Sold/Listing | Zip   |
|                                |             |         |              |         |              |          |              |       |
| 749 Montecito Dr,              | SOLD        | \$      | 722,500      | 1,818   | \$<br>397.41 | 2007     | 4/10/15      | 90031 |
| 3744 Roberta St                | SOLD        | \$      | 705,000      | 1,684   | \$<br>418.65 | 2007     | 5/21/15      | 90031 |
| 4797 Rock Row Dr               | SOLD        | \$      | 640,000      | 1,454   | \$<br>440.17 | 2010     | 6/17/15      | 90041 |
| 846 Montecito Dr,              | SOLD        | \$      | 647,000      | 1,736   | \$<br>372.70 | 2005     | 9/1/15       | 90031 |
| 905 Montecito Dr               | ACTIVE      | \$      | 829,000      | 2,236   | \$<br>370.75 | 2009     | ACTIVE       | 90031 |
| 1401 N Avenue 56               | ACTIVE      | \$      | 799,990      | 1,696   | \$<br>471.69 | 1910     | ACTIVE       | 90042 |
| 6260 Tipton Way                | ACTIVE      | \$      | 764,900      | 1,851   | \$<br>413.24 | 1935     | ACTIVE       | 90042 |
| 4845 Marmion Way               | ACTIVE      | \$      | 699,000      | 1,472   | \$<br>474.86 | 1964     | ACTIVE       | 90042 |
| 1901 North Avenue 51           | ACTIVE      | \$      | 685,000      | 1,569   | \$<br>436.58 | 2005     | ACTIVE       | 90042 |
| 5260 Coney Rd,                 | ACTIVE      | \$      | 580,000      | 1,425   | \$<br>407.02 | 2006     | ACTIVE       | 90032 |
| 4326 Raynol St,                | ACTIVE      | \$      | 535,000      | 1,332   | \$<br>401.65 | 1921     | ACTIVE       | 90032 |
| 4850 OSullivan Dr              | ACTIVE      | \$      | 525,000      | 1,284   | \$<br>408.88 | 1929     | ACTIVE       | 90032 |
| Average Sales Price Per SF - S | /F          |         |              |         | \$<br>417.08 |          |              |       |
| -                              |             | 1       |              |         |              |          |              |       |
| Huntington View Homes -        | Projected I | Price F | Per SF       |         | \$<br>399.33 |          |              |       |
| /                              |             |         |              |         |              |          |              |       |
| Huntington View Homes Pr       | oject       | \$      | 599,000      | 1,500   | \$<br>399.33 | 2016     | ACTIVE       | 90032 |

#### 905 Montecito Dr, Los Angeles, CA 90031 - Home For Sale and Real Estate Listing - realtor.com®

Height View Home nestled in Scenic Hillside Niche Area adjacent to Emest E Debs Regional Park, Downtown LA. A Short Commute to work & Entertainment Venues. Trendy Area resembles S Pasadena & only minutes-to LA, Dodger Stadium & Glendale/Burbank/Pasadena Serenity transcends nearby City Life in a Multi-Level Double Balcony Home. This Home offers Family room incorporates spacious Dining room. ... Read More ....

## General Information

3 Bed

2,236 Sq Ft

Single Family Home

\$829.000

East LA

Active

3

| Baths                       | 2 Full, 1 Half Bath  |
|-----------------------------|----------------------|
| Lot Size                    | 4,792 Sq Ft Lot      |
| Price/sqft                  | \$371                |
| Year Built                  | 2009                 |
| Style<br>Architectural (N), | Modern, Contemporary |
| Garage                      | 2 car garage         |
|                             |                      |