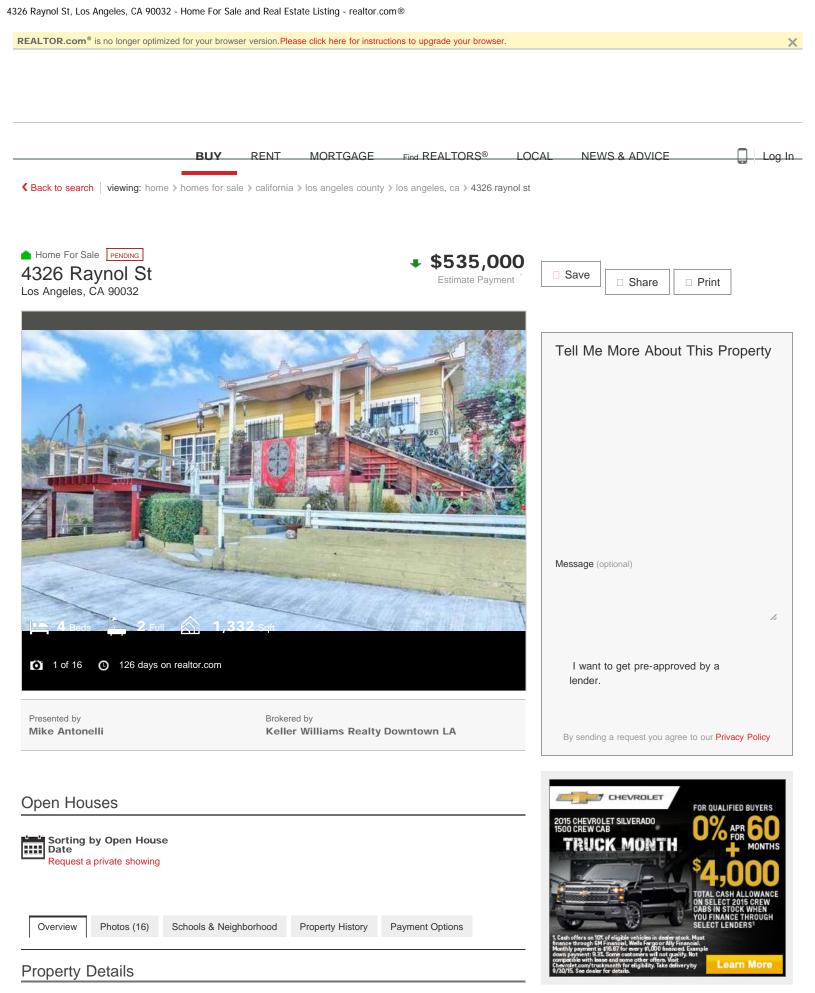

| Huntington View Homes          |             | Sale    | s Pricing Da | ata     |              |          |              |       |
|--------------------------------|-------------|---------|--------------|---------|--------------|----------|--------------|-------|
| CONTECO INC                    |             | All 3   | Bed x 3Batl  | า       |              |          | 9/17/2015    |       |
| Property Address               | Status      | Sal     | e Amount     | Sq. Ft. | Per S/F      | Year Blt | Sold/Listing | Zip   |
|                                |             |         |              |         |              |          |              |       |
| 749 Montecito Dr,              | SOLD        | \$      | 722,500      | 1,818   | \$<br>397.41 | 2007     | 4/10/15      | 90031 |
| 3744 Roberta St                | SOLD        | \$      | 705,000      | 1,684   | \$<br>418.65 | 2007     | 5/21/15      | 90031 |
| 4797 Rock Row Dr               | SOLD        | \$      | 640,000      | 1,454   | \$<br>440.17 | 2010     | 6/17/15      | 90041 |
| 846 Montecito Dr,              | SOLD        | \$      | 647,000      | 1,736   | \$<br>372.70 | 2005     | 9/1/15       | 90031 |
| 905 Montecito Dr               | ACTIVE      | \$      | 829,000      | 2,236   | \$<br>370.75 | 2009     | ACTIVE       | 90031 |
| 1401 N Avenue 56               | ACTIVE      | \$      | 799,990      | 1,696   | \$<br>471.69 | 1910     | ACTIVE       | 90042 |
| 6260 Tipton Way                | ACTIVE      | \$      | 764,900      | 1,851   | \$<br>413.24 | 1935     | ACTIVE       | 90042 |
| 4845 Marmion Way               | ACTIVE      | \$      | 699,000      | 1,472   | \$<br>474.86 | 1964     | ACTIVE       | 90042 |
| 1901 North Avenue 51           | ACTIVE      | \$      | 685,000      | 1,569   | \$<br>436.58 | 2005     | ACTIVE       | 90042 |
| 5260 Coney Rd,                 | ACTIVE      | \$      | 580,000      | 1,425   | \$<br>407.02 | 2006     | ACTIVE       | 90032 |
| 4326 Raynol St,                | ACTIVE      | \$      | 535,000      | 1,332   | \$<br>401.65 | 1921     | ACTIVE       | 90032 |
| 4850 OSullivan Dr              | ACTIVE      | \$      | 525,000      | 1,284   | \$<br>408.88 | 1929     | ACTIVE       | 90032 |
| Average Sales Price Per SF - S | /F          |         |              |         | \$<br>417.08 |          |              |       |
| -                              |             | 1       |              |         |              |          |              |       |
| Huntington View Homes -        | Projected I | Price F | Per SF       |         | \$<br>399.33 |          |              |       |
| /                              |             |         |              |         |              |          |              |       |
| Huntington View Homes Pr       | oject       | \$      | 599,000      | 1,500   | \$<br>399.33 | 2016     | ACTIVE       | 90032 |