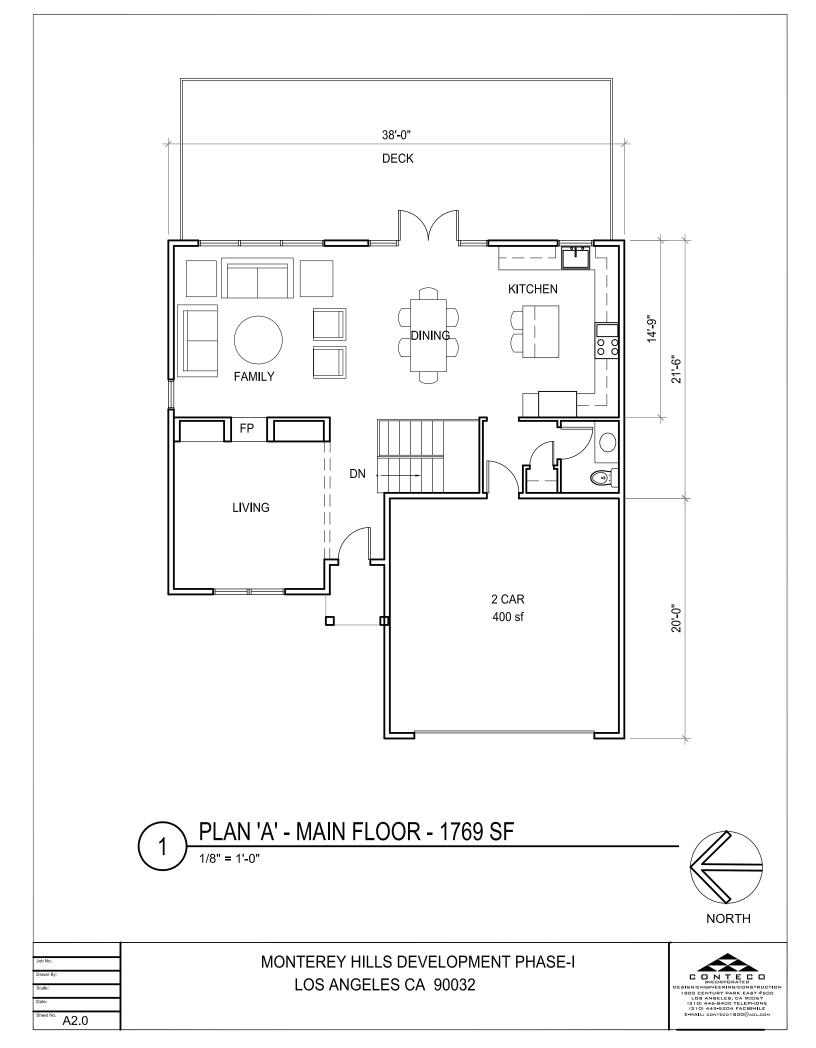

## DESIGN/ENGINEERING/CONSTRUCTION

| PRO-FORMA STATEMENT                         | TAMPICO DEVE                          | LOPMENT         |                     |                 | 9/8/2015         |          |                          |
|---------------------------------------------|---------------------------------------|-----------------|---------------------|-----------------|------------------|----------|--------------------------|
| I. Sales Data                               |                                       |                 |                     |                 |                  |          |                          |
| Number of Units                             | Price per Unit                        | Plan Type       | Square Feet         | Total Sq. Ftg.  | Sale per Sq. Ft. |          | Total Sales Value        |
| 6                                           | \$ 599,000.00                         | Plan A          | 1500                | 9000            | \$ 399.33        | \$       | 3,594,000.00             |
|                                             |                                       |                 |                     |                 |                  |          | · ·                      |
|                                             |                                       |                 |                     |                 |                  |          |                          |
|                                             |                                       |                 |                     |                 |                  |          |                          |
|                                             |                                       |                 |                     |                 |                  |          |                          |
| 6                                           | Subtotals                             |                 |                     | 9000            |                  |          |                          |
| Total Sales                                 |                                       |                 |                     |                 |                  | \$       | 3,594,000.00             |
|                                             |                                       |                 |                     |                 |                  | •        | , ,                      |
|                                             |                                       |                 |                     |                 |                  |          |                          |
| II. Cost Data                               |                                       | Sq. Ft.         | Per Sq. Ft          |                 |                  |          | Costs                    |
| Direct Costs:                               |                                       |                 |                     |                 |                  |          |                          |
| Construction Costs - Schedule A             |                                       | 9000            | \$ 150.00           | \$ 1,350,000.00 |                  | \$       | 1,350,000.00             |
| Foundation Costs - Schedule B               | 6                                     | Lots            | \$ 30,000.00        |                 |                  | \$       | 180,000.00               |
| Road Construction - Schedule C              | 6                                     | LS              | \$ 35,000.00        |                 |                  | \$       | 210,000.00               |
| Supervision                                 |                                       |                 |                     |                 |                  | \$       | 69,600.00                |
| Overhead/Insurances                         |                                       |                 |                     |                 |                  | \$       | 52,200.00                |
| Builder Fee                                 |                                       |                 |                     |                 |                  | \$       | 174,000.00               |
| Subtotal - Indirect Costs                   |                                       |                 |                     |                 |                  | \$       | 2,035,800.00             |
| Indirect Costs:                             |                                       |                 |                     |                 |                  |          |                          |
| Design                                      |                                       |                 |                     |                 |                  | \$       | 50,895.00                |
| Engineering                                 |                                       |                 |                     |                 |                  | \$       | 40,716.00                |
| Permits/Fees                                | 6                                     | Lots            | \$ 15,000.00        |                 |                  | \$       | 90,000.00                |
| Permit Processing                           | 6                                     | Lots            | \$ 14,000.00        |                 |                  | \$       | 84,000.00                |
| Interest Reserve                            | \$ 2,150,000.00                       | 7.5%            | 70%                 |                 |                  | \$       | 112,875.00               |
| Loan Points                                 | 00/                                   |                 |                     |                 |                  | \$       | 30,537.00                |
| RE Commissions<br>Subtotal - Indirect Costs | 6%                                    |                 |                     |                 |                  | \$       | 215,640.00<br>624,663.00 |
| Total Indirect & Direct Costs               |                                       |                 |                     |                 |                  | \$<br>\$ | 2,660,463.00             |
| Land Cost                                   | 6                                     | Lots            | \$35,000.00         |                 |                  | \$       | 210,000.00               |
| Total Costs                                 | U U U U U U U U U U U U U U U U U U U | 2013            | <i>\\</i> 00,000.00 |                 |                  | \$       | ,                        |
| Total Costs                                 |                                       |                 |                     |                 |                  | Ą        | 2,870,463.00             |
|                                             |                                       |                 |                     |                 |                  |          |                          |
| III. Profit Data                            |                                       |                 |                     |                 |                  |          |                          |
| Total Net Sales                             |                                       |                 |                     |                 |                  | \$       | 3,594,000.00             |
| Direct & Indirect Costs                     |                                       | \$ 2,660,463.00 |                     |                 |                  | Ψ        | 0,001,000.00             |
| Land Costs                                  |                                       | \$ 210,000.00   |                     |                 |                  |          |                          |
| Total Costs                                 |                                       |                 |                     |                 |                  | \$       | 2,870,463.00             |
| Total Net Profit                            |                                       | 20%             | On Sales            |                 |                  | \$       | 723,537.00               |