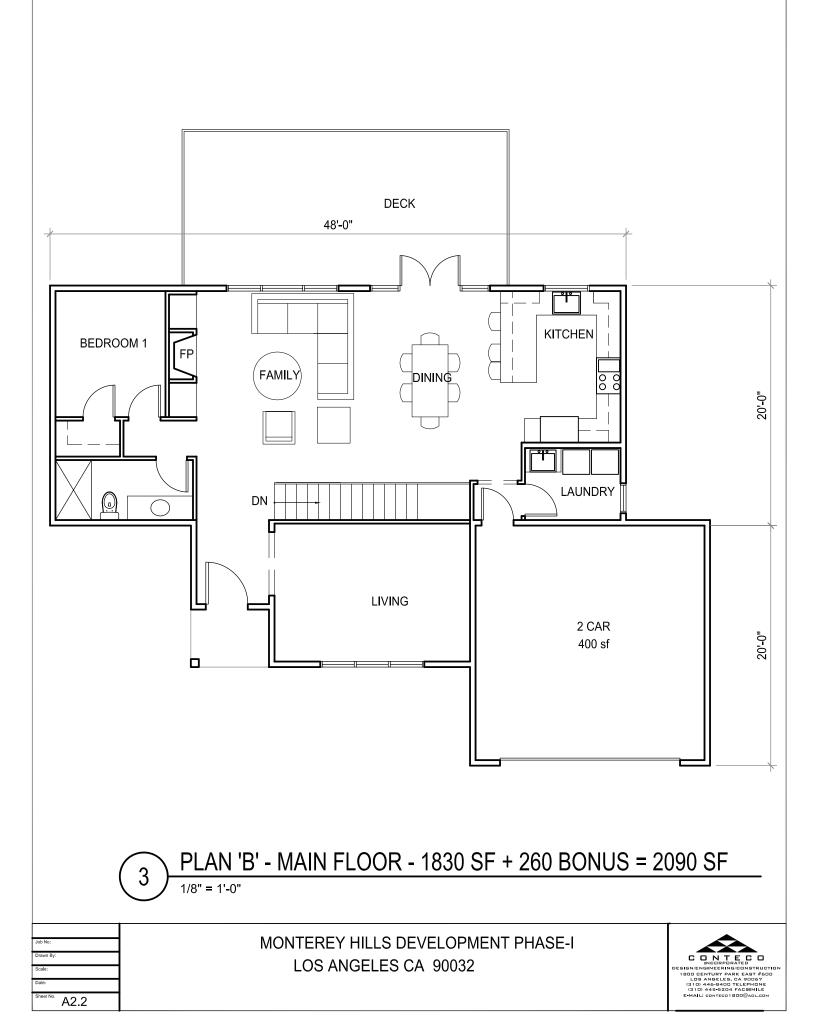

## DESIGN/ENGINEERING/CONSTRUCTION

| PRO-FORMA STATEMENT                         | TAMPICO DEVE                          | LOPMENT         |                     |                 | 9/8/2015         |          |                          |
|---------------------------------------------|---------------------------------------|-----------------|---------------------|-----------------|------------------|----------|--------------------------|
| I. Sales Data                               |                                       |                 |                     |                 |                  |          |                          |
| Number of Units                             | Price per Unit                        | Plan Type       | Square Feet         | Total Sq. Ftg.  | Sale per Sq. Ft. |          | Total Sales Value        |
| 6                                           | \$ 599,000.00                         | Plan A          | 1500                | 9000            | \$ 399.33        | \$       | 3,594,000.00             |
|                                             |                                       |                 |                     |                 |                  |          | · ·                      |
|                                             |                                       |                 |                     |                 |                  |          |                          |
|                                             |                                       |                 |                     |                 |                  |          |                          |
|                                             |                                       |                 |                     |                 |                  |          |                          |
| 6                                           | Subtotals                             |                 |                     | 9000            |                  |          |                          |
| Total Sales                                 |                                       |                 |                     |                 |                  | \$       | 3,594,000.00             |
|                                             |                                       |                 |                     |                 |                  | •        | , ,                      |
|                                             |                                       |                 |                     |                 |                  |          |                          |
| II. Cost Data                               |                                       | Sq. Ft.         | Per Sq. Ft          |                 |                  |          | Costs                    |
| Direct Costs:                               |                                       |                 |                     |                 |                  |          |                          |
| Construction Costs - Schedule A             |                                       | 9000            | \$ 150.00           | \$ 1,350,000.00 |                  | \$       | 1,350,000.00             |
| Foundation Costs - Schedule B               | 6                                     | Lots            | \$ 30,000.00        |                 |                  | \$       | 180,000.00               |
| Road Construction - Schedule C              | 6                                     | LS              | \$ 35,000.00        |                 |                  | \$       | 210,000.00               |
| Supervision                                 |                                       |                 |                     |                 |                  | \$       | 69,600.00                |
| Overhead/Insurances                         |                                       |                 |                     |                 |                  | \$       | 52,200.00                |
| Builder Fee                                 |                                       |                 |                     |                 |                  | \$       | 174,000.00               |
| Subtotal - Indirect Costs                   |                                       |                 |                     |                 |                  | \$       | 2,035,800.00             |
| Indirect Costs:                             |                                       |                 |                     |                 |                  |          |                          |
| Design                                      |                                       |                 |                     |                 |                  | \$       | 50,895.00                |
| Engineering                                 |                                       |                 |                     |                 |                  | \$       | 40,716.00                |
| Permits/Fees                                | 6                                     | Lots            | \$ 15,000.00        |                 |                  | \$       | 90,000.00                |
| Permit Processing                           | 6                                     | Lots            | \$ 14,000.00        |                 |                  | \$       | 84,000.00                |
| Interest Reserve                            | \$ 2,150,000.00                       | 7.5%            | 70%                 |                 |                  | \$       | 112,875.00               |
| Loan Points                                 | 00/                                   |                 |                     |                 |                  | \$       | 30,537.00                |
| RE Commissions<br>Subtotal - Indirect Costs | 6%                                    |                 |                     |                 |                  | \$       | 215,640.00<br>624,663.00 |
| Total Indirect & Direct Costs               |                                       |                 |                     |                 |                  | \$<br>\$ | 2,660,463.00             |
| Land Cost                                   | 6                                     | Lots            | \$35,000.00         |                 |                  | \$       | 210,000.00               |
| Total Costs                                 | U U U U U U U U U U U U U U U U U U U | 2013            | <i>\\</i> 00,000.00 |                 |                  | \$       | ,                        |
| Total Costs                                 |                                       |                 |                     |                 |                  | Ą        | 2,870,463.00             |
|                                             |                                       |                 |                     |                 |                  |          |                          |
| III. Profit Data                            |                                       |                 |                     |                 |                  |          |                          |
| Total Net Sales                             |                                       |                 |                     |                 |                  | \$       | 3,594,000.00             |
| Direct & Indirect Costs                     |                                       | \$ 2,660,463.00 |                     |                 |                  | Ψ        | 0,001,000.00             |
| Land Costs                                  |                                       | \$ 210,000.00   |                     |                 |                  |          |                          |
| Total Costs                                 |                                       |                 |                     |                 |                  | \$       | 2,870,463.00             |
| Total Net Profit                            |                                       | 20%             | On Sales            |                 |                  | \$       | 723,537.00               |