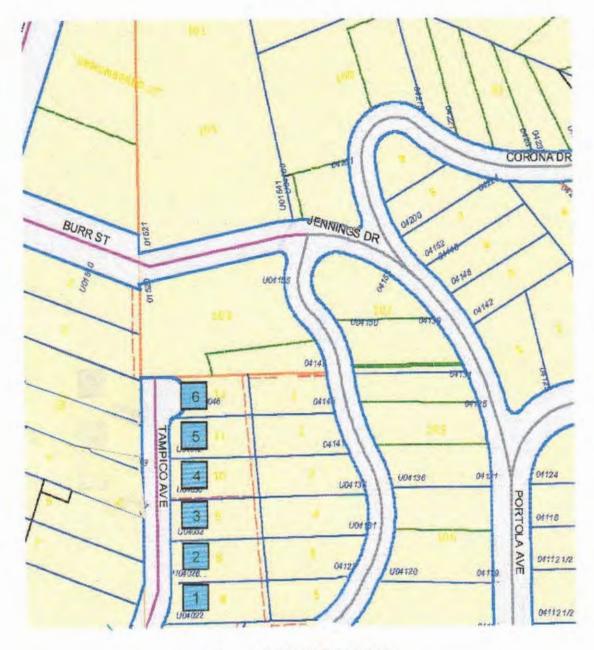

# HUNTINGTON VIEW HOMES LOTS 1 - 9

- 1 APN 5307-008-021
- 2 APN 5307-008-022
- 3 APN 5307-008-023
- 4 APN 5307-008-024
- 5 APN 5307-008-025
- 6 APN 5307-008-026

ī.

1 9