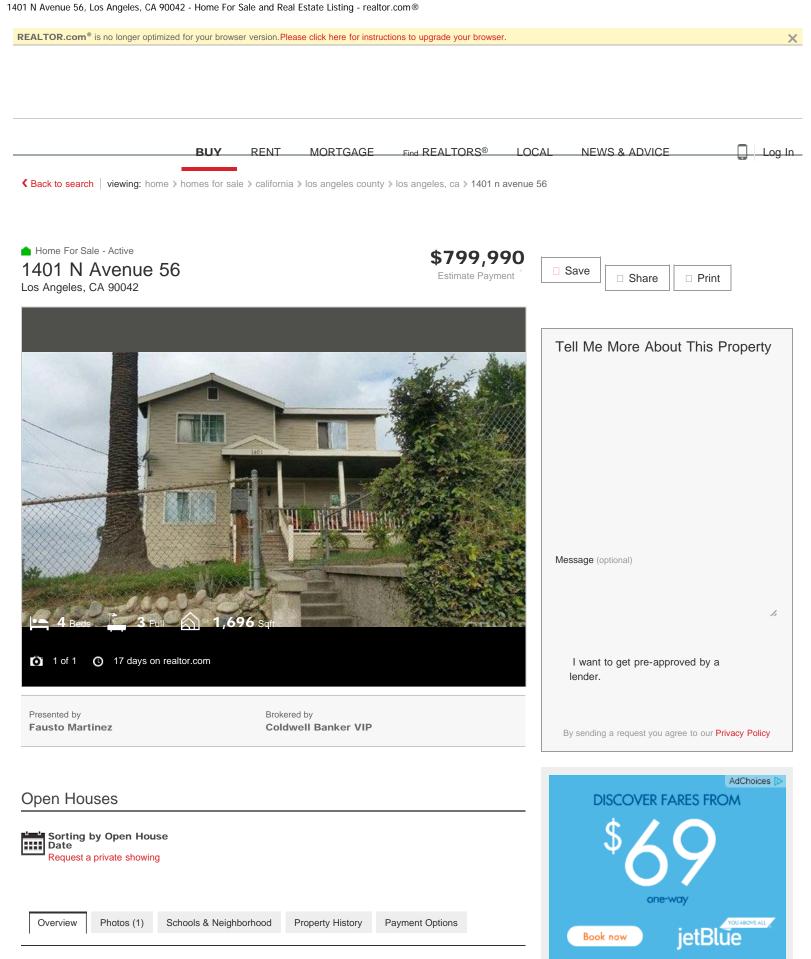

| Huntington View Homes          |             | Sale    | s Pricing Da | ata     |              |          |              |       |
|--------------------------------|-------------|---------|--------------|---------|--------------|----------|--------------|-------|
| CONTECO INC                    |             | All 3   | Bed x 3Batl  | า       |              |          | 9/17/2015    |       |
| Property Address               | Status      | Sal     | e Amount     | Sq. Ft. | Per S/F      | Year Blt | Sold/Listing | Zip   |
|                                |             |         |              |         |              |          |              |       |
| 749 Montecito Dr,              | SOLD        | \$      | 722,500      | 1,818   | \$<br>397.41 | 2007     | 4/10/15      | 90031 |
| 3744 Roberta St                | SOLD        | \$      | 705,000      | 1,684   | \$<br>418.65 | 2007     | 5/21/15      | 90031 |
| 4797 Rock Row Dr               | SOLD        | \$      | 640,000      | 1,454   | \$<br>440.17 | 2010     | 6/17/15      | 90041 |
| 846 Montecito Dr,              | SOLD        | \$      | 647,000      | 1,736   | \$<br>372.70 | 2005     | 9/1/15       | 90031 |
| 905 Montecito Dr               | ACTIVE      | \$      | 829,000      | 2,236   | \$<br>370.75 | 2009     | ACTIVE       | 90031 |
| 1401 N Avenue 56               | ACTIVE      | \$      | 799,990      | 1,696   | \$<br>471.69 | 1910     | ACTIVE       | 90042 |
| 6260 Tipton Way                | ACTIVE      | \$      | 764,900      | 1,851   | \$<br>413.24 | 1935     | ACTIVE       | 90042 |
| 4845 Marmion Way               | ACTIVE      | \$      | 699,000      | 1,472   | \$<br>474.86 | 1964     | ACTIVE       | 90042 |
| 1901 North Avenue 51           | ACTIVE      | \$      | 685,000      | 1,569   | \$<br>436.58 | 2005     | ACTIVE       | 90042 |
| 5260 Coney Rd,                 | ACTIVE      | \$      | 580,000      | 1,425   | \$<br>407.02 | 2006     | ACTIVE       | 90032 |
| 4326 Raynol St,                | ACTIVE      | \$      | 535,000      | 1,332   | \$<br>401.65 | 1921     | ACTIVE       | 90032 |
| 4850 OSullivan Dr              | ACTIVE      | \$      | 525,000      | 1,284   | \$<br>408.88 | 1929     | ACTIVE       | 90032 |
| Average Sales Price Per SF - S | /F          |         |              |         | \$<br>417.08 |          |              |       |
| -                              |             | 1       |              |         |              |          |              |       |
| Huntington View Homes -        | Projected I | Price F | Per SF       |         | \$<br>399.33 |          |              |       |
| /                              |             |         |              |         |              |          |              |       |
| Huntington View Homes Pr       | oject       | \$      | 599,000      | 1,500   | \$<br>399.33 | 2016     | ACTIVE       | 90032 |