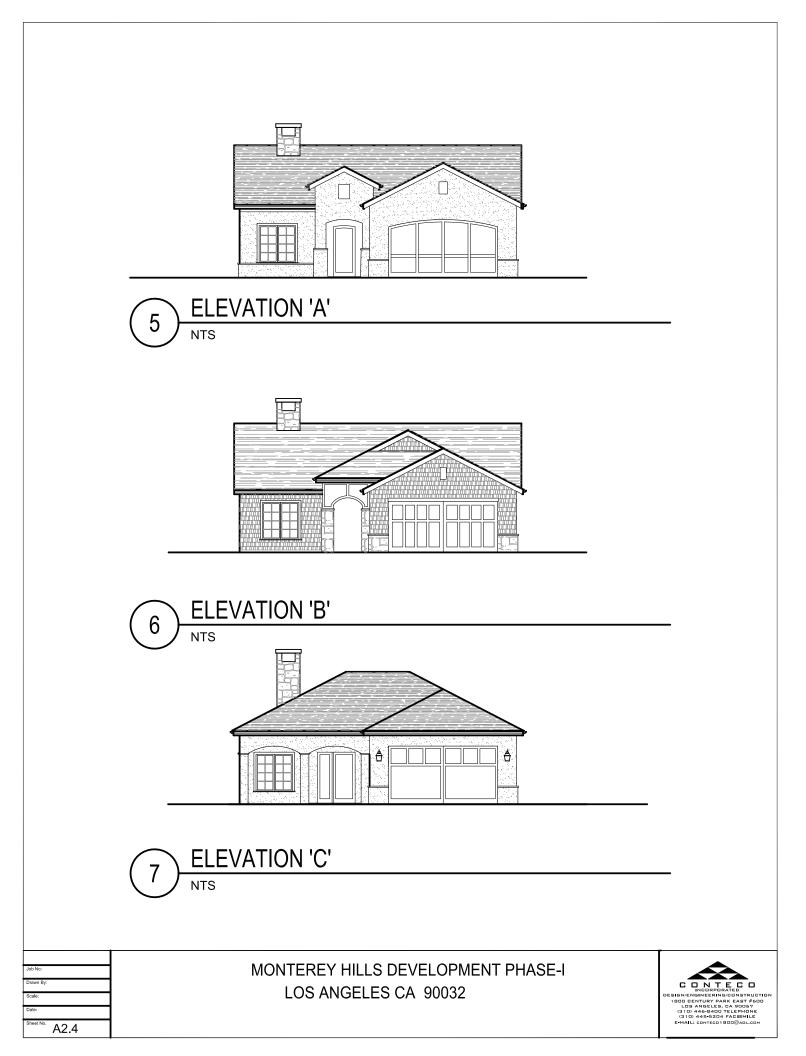

## PROJECT OVERVIEW AND DESCRIPTION

## Project Overview

The partnership goal is to build and sell 6 new homes, within a 24 month timeline. The property is located in the Los Angeles suburb of El Sereno, just 5 miles northeast of the downtown Los Angeles business district and just 2 miles south of Pasadena, CA. Easy access to 3 major freeways.

## **Property Descriptions**

This is vacant lot development, in an established neighborhood. This property is located on hilltop land, and the entire street extension will consist of all brand new homes on a Cul-De-Sac. The property is nestled in the local foothills and will provide each home with Grand Vistas of City Skyline to the Pacific Ocean.