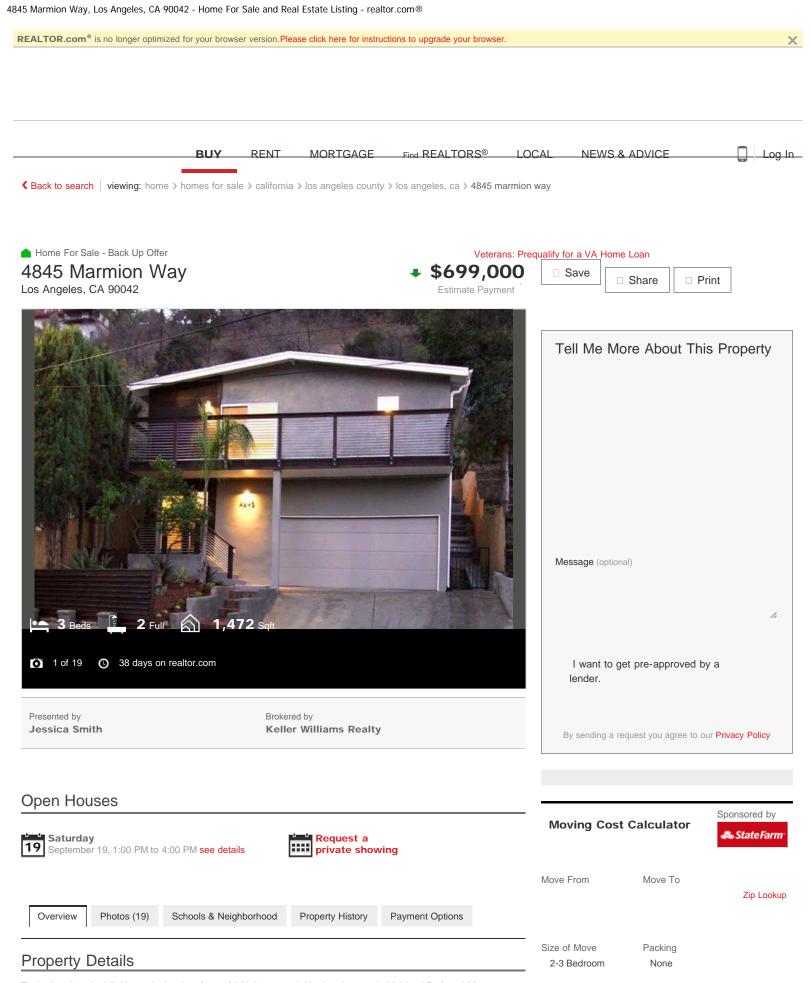

| Huntington View Homes          |             | Sale    | s Pricing Da | ata     |              |          |              |       |
|--------------------------------|-------------|---------|--------------|---------|--------------|----------|--------------|-------|
| CONTECO INC                    |             | All 3   | Bed x 3Batl  | า       |              |          | 9/17/2015    |       |
| Property Address               | Status      | Sal     | e Amount     | Sq. Ft. | Per S/F      | Year Blt | Sold/Listing | Zip   |
|                                |             |         |              |         |              |          |              |       |
| 749 Montecito Dr,              | SOLD        | \$      | 722,500      | 1,818   | \$<br>397.41 | 2007     | 4/10/15      | 90031 |
| 3744 Roberta St                | SOLD        | \$      | 705,000      | 1,684   | \$<br>418.65 | 2007     | 5/21/15      | 90031 |
| 4797 Rock Row Dr               | SOLD        | \$      | 640,000      | 1,454   | \$<br>440.17 | 2010     | 6/17/15      | 90041 |
| 846 Montecito Dr,              | SOLD        | \$      | 647,000      | 1,736   | \$<br>372.70 | 2005     | 9/1/15       | 90031 |
| 905 Montecito Dr               | ACTIVE      | \$      | 829,000      | 2,236   | \$<br>370.75 | 2009     | ACTIVE       | 90031 |
| 1401 N Avenue 56               | ACTIVE      | \$      | 799,990      | 1,696   | \$<br>471.69 | 1910     | ACTIVE       | 90042 |
| 6260 Tipton Way                | ACTIVE      | \$      | 764,900      | 1,851   | \$<br>413.24 | 1935     | ACTIVE       | 90042 |
| 4845 Marmion Way               | ACTIVE      | \$      | 699,000      | 1,472   | \$<br>474.86 | 1964     | ACTIVE       | 90042 |
| 1901 North Avenue 51           | ACTIVE      | \$      | 685,000      | 1,569   | \$<br>436.58 | 2005     | ACTIVE       | 90042 |
| 5260 Coney Rd,                 | ACTIVE      | \$      | 580,000      | 1,425   | \$<br>407.02 | 2006     | ACTIVE       | 90032 |
| 4326 Raynol St,                | ACTIVE      | \$      | 535,000      | 1,332   | \$<br>401.65 | 1921     | ACTIVE       | 90032 |
| 4850 OSullivan Dr              | ACTIVE      | \$      | 525,000      | 1,284   | \$<br>408.88 | 1929     | ACTIVE       | 90032 |
| Average Sales Price Per SF - S | /F          |         |              |         | \$<br>417.08 |          |              |       |
| -                              |             | 1       |              |         |              |          |              |       |
| Huntington View Homes -        | Projected I | Price F | Per SF       |         | \$<br>399.33 |          |              |       |
| /                              |             |         |              |         |              |          |              |       |
| Huntington View Homes Pr       | oject       | \$      | 599,000      | 1,500   | \$<br>399.33 | 2016     | ACTIVE       | 90032 |