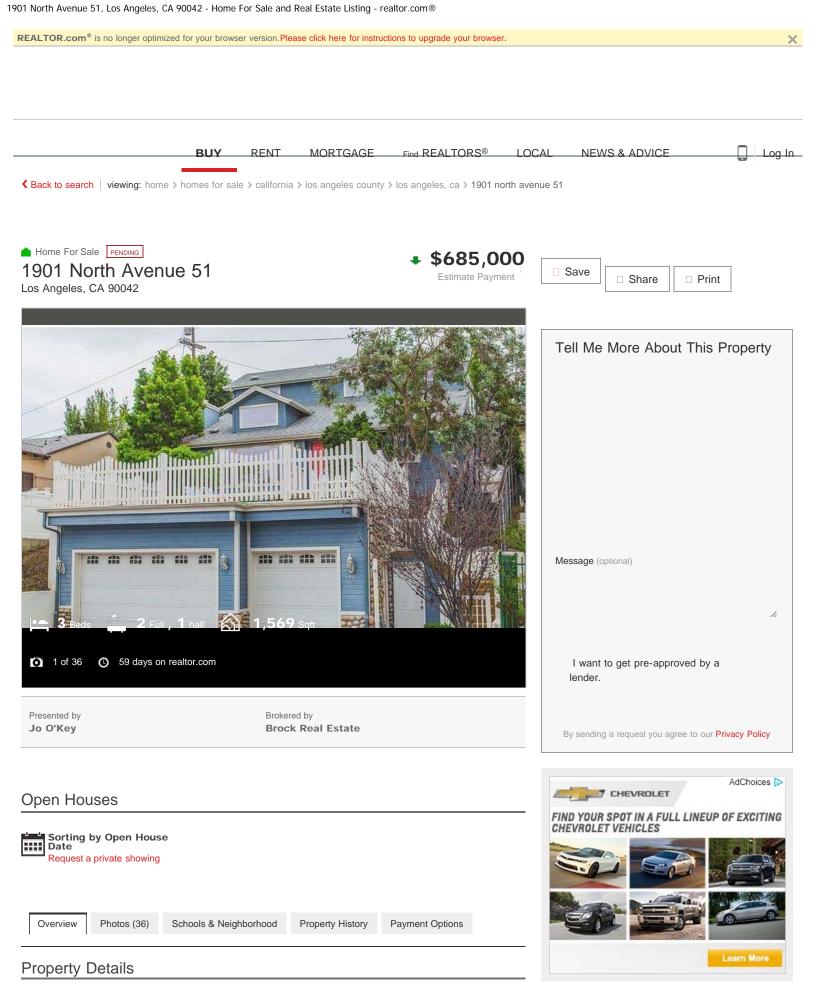

| Huntington View Homes          |             | Sale    | s Pricing Da | ata     |              |          |              |       |
|--------------------------------|-------------|---------|--------------|---------|--------------|----------|--------------|-------|
| CONTECO INC                    |             | All 3   | Bed x 3Batl  | า       |              |          | 9/17/2015    |       |
| Property Address               | Status      | Sal     | e Amount     | Sq. Ft. | Per S/F      | Year Blt | Sold/Listing | Zip   |
|                                |             |         |              |         |              |          |              |       |
| 749 Montecito Dr,              | SOLD        | \$      | 722,500      | 1,818   | \$<br>397.41 | 2007     | 4/10/15      | 90031 |
| 3744 Roberta St                | SOLD        | \$      | 705,000      | 1,684   | \$<br>418.65 | 2007     | 5/21/15      | 90031 |
| 4797 Rock Row Dr               | SOLD        | \$      | 640,000      | 1,454   | \$<br>440.17 | 2010     | 6/17/15      | 90041 |
| 846 Montecito Dr,              | SOLD        | \$      | 647,000      | 1,736   | \$<br>372.70 | 2005     | 9/1/15       | 90031 |
| 905 Montecito Dr               | ACTIVE      | \$      | 829,000      | 2,236   | \$<br>370.75 | 2009     | ACTIVE       | 90031 |
| 1401 N Avenue 56               | ACTIVE      | \$      | 799,990      | 1,696   | \$<br>471.69 | 1910     | ACTIVE       | 90042 |
| 6260 Tipton Way                | ACTIVE      | \$      | 764,900      | 1,851   | \$<br>413.24 | 1935     | ACTIVE       | 90042 |
| 4845 Marmion Way               | ACTIVE      | \$      | 699,000      | 1,472   | \$<br>474.86 | 1964     | ACTIVE       | 90042 |
| 1901 North Avenue 51           | ACTIVE      | \$      | 685,000      | 1,569   | \$<br>436.58 | 2005     | ACTIVE       | 90042 |
| 5260 Coney Rd,                 | ACTIVE      | \$      | 580,000      | 1,425   | \$<br>407.02 | 2006     | ACTIVE       | 90032 |
| 4326 Raynol St,                | ACTIVE      | \$      | 535,000      | 1,332   | \$<br>401.65 | 1921     | ACTIVE       | 90032 |
| 4850 OSullivan Dr              | ACTIVE      | \$      | 525,000      | 1,284   | \$<br>408.88 | 1929     | ACTIVE       | 90032 |
| Average Sales Price Per SF - S | /F          |         |              |         | \$<br>417.08 |          |              |       |
| -                              |             | 1       |              |         |              |          |              |       |
| Huntington View Homes -        | Projected I | Price F | Per SF       |         | \$<br>399.33 |          |              |       |
| /                              |             |         |              |         |              |          |              |       |
| Huntington View Homes Pr       | oject       | \$      | 599,000      | 1,500   | \$<br>399.33 | 2016     | ACTIVE       | 90032 |