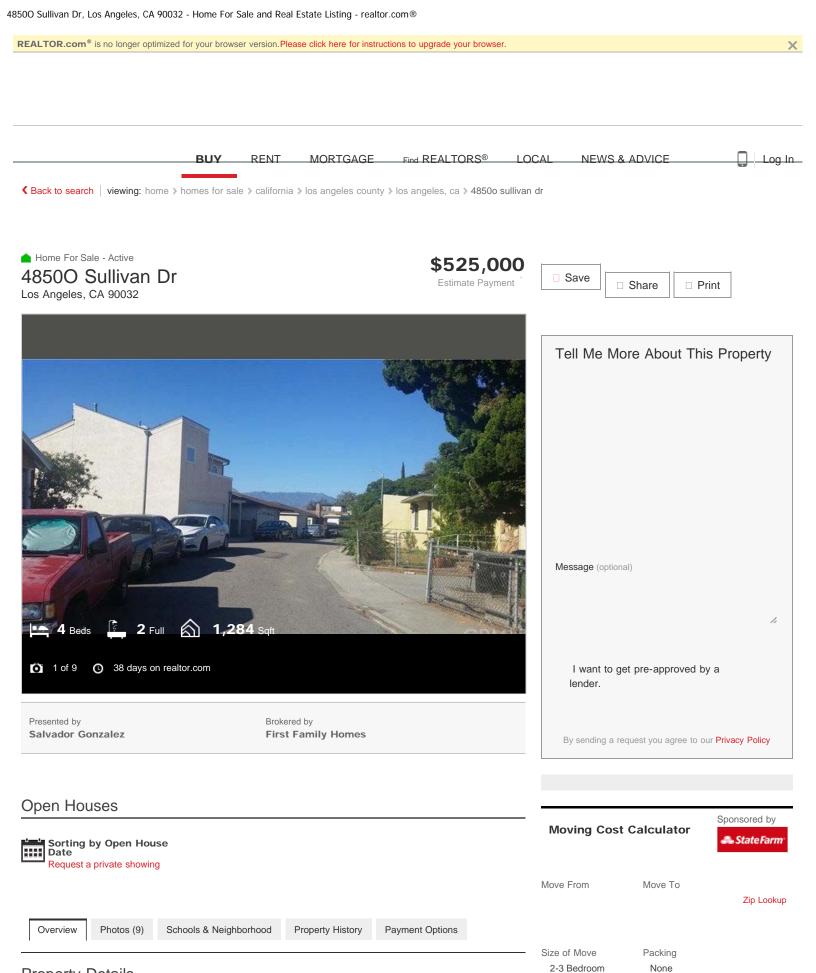

| Huntington View Homes          |             | Sale    | s Pricing Da | ata     |              |          |              |       |
|--------------------------------|-------------|---------|--------------|---------|--------------|----------|--------------|-------|
| CONTECO INC                    |             | All 3   | Bed x 3Batl  | า       |              |          | 9/17/2015    |       |
| Property Address               | Status      | Sal     | e Amount     | Sq. Ft. | Per S/F      | Year Blt | Sold/Listing | Zip   |
|                                |             |         |              |         |              |          |              |       |
| 749 Montecito Dr,              | SOLD        | \$      | 722,500      | 1,818   | \$<br>397.41 | 2007     | 4/10/15      | 90031 |
| 3744 Roberta St                | SOLD        | \$      | 705,000      | 1,684   | \$<br>418.65 | 2007     | 5/21/15      | 90031 |
| 4797 Rock Row Dr               | SOLD        | \$      | 640,000      | 1,454   | \$<br>440.17 | 2010     | 6/17/15      | 90041 |
| 846 Montecito Dr,              | SOLD        | \$      | 647,000      | 1,736   | \$<br>372.70 | 2005     | 9/1/15       | 90031 |
| 905 Montecito Dr               | ACTIVE      | \$      | 829,000      | 2,236   | \$<br>370.75 | 2009     | ACTIVE       | 90031 |
| 1401 N Avenue 56               | ACTIVE      | \$      | 799,990      | 1,696   | \$<br>471.69 | 1910     | ACTIVE       | 90042 |
| 6260 Tipton Way                | ACTIVE      | \$      | 764,900      | 1,851   | \$<br>413.24 | 1935     | ACTIVE       | 90042 |
| 4845 Marmion Way               | ACTIVE      | \$      | 699,000      | 1,472   | \$<br>474.86 | 1964     | ACTIVE       | 90042 |
| 1901 North Avenue 51           | ACTIVE      | \$      | 685,000      | 1,569   | \$<br>436.58 | 2005     | ACTIVE       | 90042 |
| 5260 Coney Rd,                 | ACTIVE      | \$      | 580,000      | 1,425   | \$<br>407.02 | 2006     | ACTIVE       | 90032 |
| 4326 Raynol St,                | ACTIVE      | \$      | 535,000      | 1,332   | \$<br>401.65 | 1921     | ACTIVE       | 90032 |
| 4850 OSullivan Dr              | ACTIVE      | \$      | 525,000      | 1,284   | \$<br>408.88 | 1929     | ACTIVE       | 90032 |
| Average Sales Price Per SF - S | /F          |         |              |         | \$<br>417.08 |          |              |       |
| -                              |             | 1       |              |         |              |          |              |       |
| Huntington View Homes -        | Projected I | Price F | Per SF       |         | \$<br>399.33 |          |              |       |
| /                              |             |         |              |         |              |          |              |       |
| Huntington View Homes Pr       | oject       | \$      | 599,000      | 1,500   | \$<br>399.33 | 2016     | ACTIVE       | 90032 |