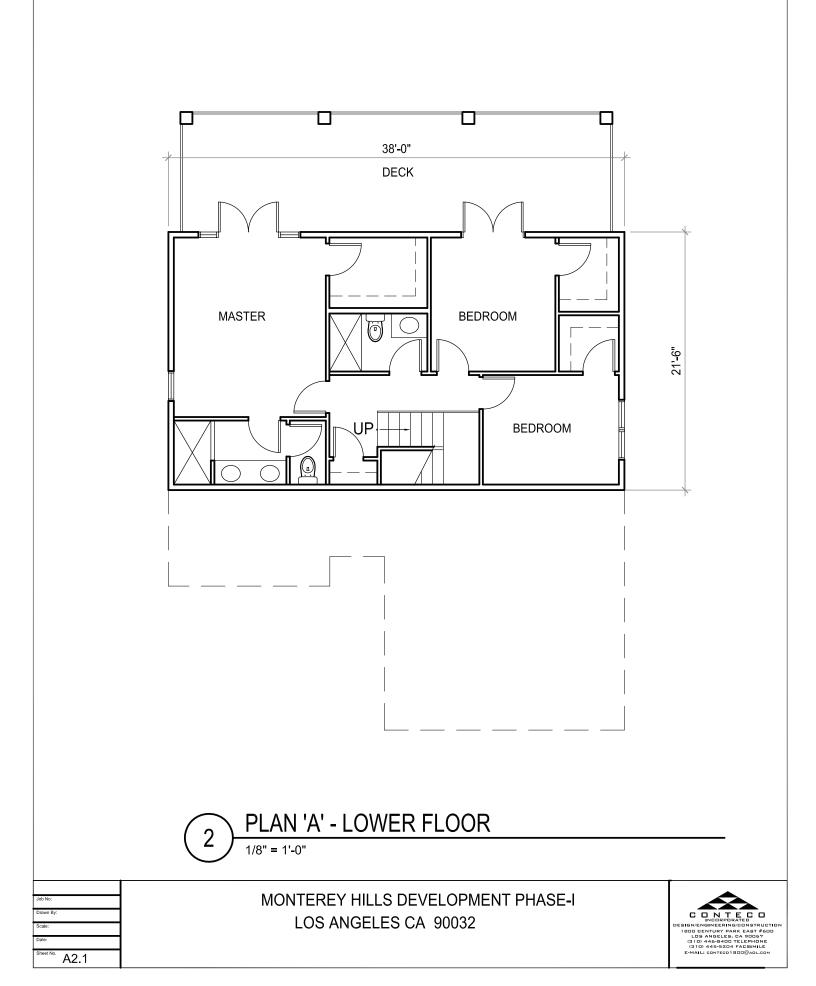

## DESIGN/ENGINEERING/CONSTRUCTION

| PRO-FORMA STATEMENT                         | TAMPICO DEVE                          | LOPMENT         |                     |                 | 9/8/2015         |          |                          |
|---------------------------------------------|---------------------------------------|-----------------|---------------------|-----------------|------------------|----------|--------------------------|
| I. Sales Data                               |                                       |                 |                     |                 |                  |          |                          |
| Number of Units                             | Price per Unit                        | Plan Type       | Square Feet         | Total Sq. Ftg.  | Sale per Sq. Ft. |          | Total Sales Value        |
| 6                                           | \$ 599,000.00                         | Plan A          | 1500                | 9000            | \$ 399.33        | \$       | 3,594,000.00             |
|                                             |                                       |                 |                     |                 |                  |          | · ·                      |
|                                             |                                       |                 |                     |                 |                  |          |                          |
|                                             |                                       |                 |                     |                 |                  |          |                          |
|                                             |                                       |                 |                     |                 |                  |          |                          |
| 6                                           | Subtotals                             |                 |                     | 9000            |                  |          |                          |
| Total Sales                                 |                                       |                 |                     |                 |                  | \$       | 3,594,000.00             |
|                                             |                                       |                 |                     |                 |                  | •        | , ,                      |
|                                             |                                       |                 |                     |                 |                  |          |                          |
| II. Cost Data                               |                                       | Sq. Ft.         | Per Sq. Ft          |                 |                  |          | Costs                    |
| Direct Costs:                               |                                       |                 |                     |                 |                  |          |                          |
| Construction Costs - Schedule A             |                                       | 9000            | \$ 150.00           | \$ 1,350,000.00 |                  | \$       | 1,350,000.00             |
| Foundation Costs - Schedule B               | 6                                     | Lots            | \$ 30,000.00        |                 |                  | \$       | 180,000.00               |
| Road Construction - Schedule C              | 6                                     | LS              | \$ 35,000.00        |                 |                  | \$       | 210,000.00               |
| Supervision                                 |                                       |                 |                     |                 |                  | \$       | 69,600.00                |
| Overhead/Insurances                         |                                       |                 |                     |                 |                  | \$       | 52,200.00                |
| Builder Fee                                 |                                       |                 |                     |                 |                  | \$       | 174,000.00               |
| Subtotal - Indirect Costs                   |                                       |                 |                     |                 |                  | \$       | 2,035,800.00             |
| Indirect Costs:                             |                                       |                 |                     |                 |                  |          |                          |
| Design                                      |                                       |                 |                     |                 |                  | \$       | 50,895.00                |
| Engineering                                 |                                       |                 |                     |                 |                  | \$       | 40,716.00                |
| Permits/Fees                                | 6                                     | Lots            | \$ 15,000.00        |                 |                  | \$       | 90,000.00                |
| Permit Processing                           | 6                                     | Lots            | \$ 14,000.00        |                 |                  | \$       | 84,000.00                |
| Interest Reserve                            | \$ 2,150,000.00                       | 7.5%            | 70%                 |                 |                  | \$       | 112,875.00               |
| Loan Points                                 | 00/                                   |                 |                     |                 |                  | \$       | 30,537.00                |
| RE Commissions<br>Subtotal - Indirect Costs | 6%                                    |                 |                     |                 |                  | \$       | 215,640.00<br>624,663.00 |
| Total Indirect & Direct Costs               |                                       |                 |                     |                 |                  | \$<br>\$ | 2,660,463.00             |
| Land Cost                                   | 6                                     | Lots            | \$35,000.00         |                 |                  | \$       | 210,000.00               |
| Total Costs                                 | U U U U U U U U U U U U U U U U U U U | 2013            | <i>\\</i> 00,000.00 |                 |                  | \$       | ,                        |
| Total Costs                                 |                                       |                 |                     |                 |                  | Ą        | 2,870,463.00             |
|                                             |                                       |                 |                     |                 |                  |          |                          |
| III. Profit Data                            |                                       |                 |                     |                 |                  |          |                          |
| Total Net Sales                             |                                       |                 |                     |                 |                  | \$       | 3,594,000.00             |
| Direct & Indirect Costs                     |                                       | \$ 2,660,463.00 |                     |                 |                  | Ψ        | 0,001,000.00             |
| Land Costs                                  |                                       | \$ 210,000.00   |                     |                 |                  |          |                          |
| Total Costs                                 |                                       |                 |                     |                 |                  | \$       | 2,870,463.00             |
| Total Net Profit                            |                                       | 20%             | On Sales            |                 |                  | \$       | 723,537.00               |