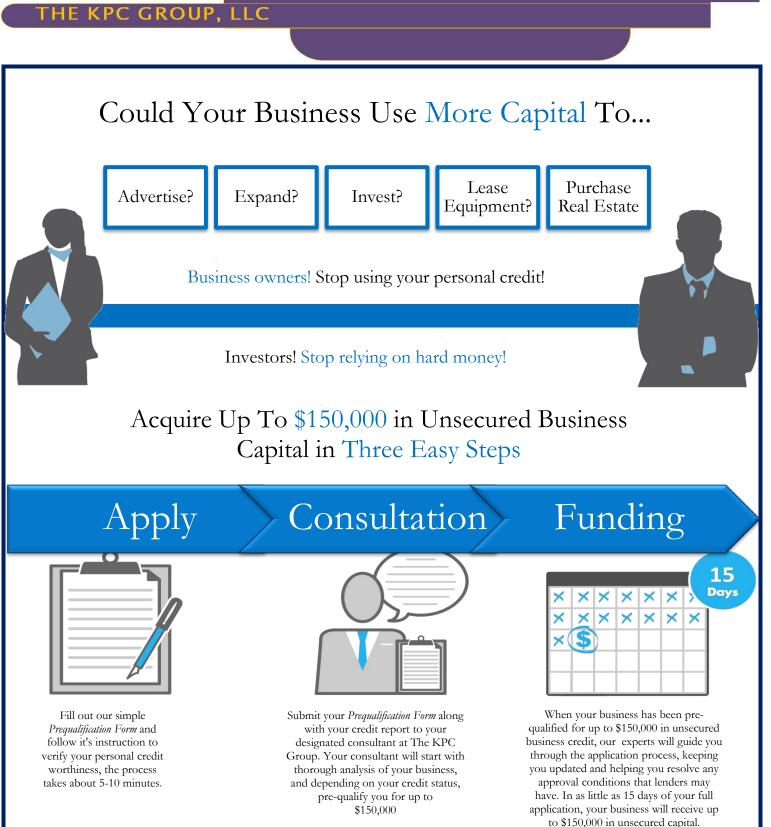

### What You Need to Qualify for Working Capital

## What You Need to Qualify as a Start-Up (Up To \$75,000)

# Details

## Low Interest Rates

- Rates as low as 8.99%! 0% interest rates for the first 6-12 months!

## Unsecured/No Collateral

- Your business does not need to leverage it's assets to acquire capital

# Stated Income/No Docs Required

- Simple two page application, no income verification

# No Restrictions on Use

- All of our products can be used same as cash, we do not burden our clients with vendor trade lines (I.E. BP credit lines, Office Depot credit lines).

# Funding in as Little as 15 Days!

- Quick Approval Process, which means your start-up can take advantage of opportunites in the market faster, putting you ahead of your competitors

## No Upfront Fees!

- We do not charge our clients for submitting an application, we are paid solely on results. We charge an 8% success fee based on the principle balance of funding our clients receive

## Lines will not report to the personal credit bureaus

- Drawing these credit lines will not affect your debt/credit ratio, thereby sheltering your personal credit for personal necessities (auto loans, mortgages, student loans, personal credit cards). Lenders will only report defaults to the personal credit bureaus.