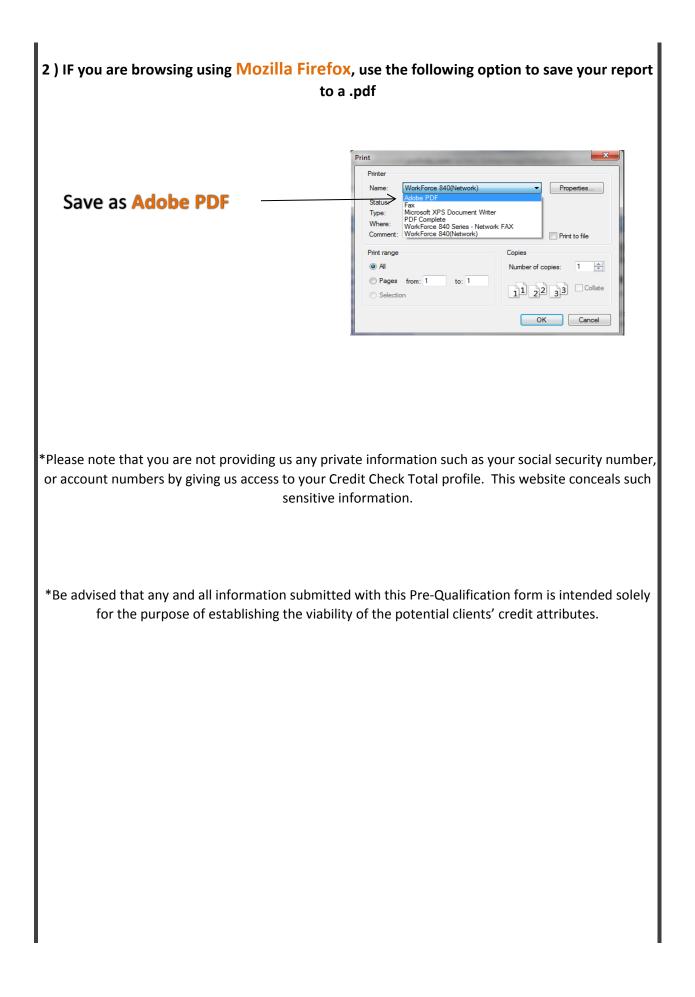

# **Credit Verification**

|                                                                                                                                          | rsonal information contain<br>I previous employers, and<br>EXPERIAN | ned in your credit file, inc | Close Window<br>Report Date:                                                                                                    |                |
|------------------------------------------------------------------------------------------------------------------------------------------|---------------------------------------------------------------------|------------------------------|---------------------------------------------------------------------------------------------------------------------------------|----------------|
| ersonal Profile<br>ere you will find the per<br>ddress(es), current and<br>Name<br>Also Known As:                                        | l previous employers, and                                           | ned in your credit file, inc | Report Date:                                                                                                                    |                |
| ersonal Profile<br>ere you will find the per<br>ddress(es), current and<br>Name<br>Also Known As:                                        | l previous employers, and                                           | ned in your credit file, inc | Report Date:                                                                                                                    |                |
| ersonal Profile<br>ere you will find the per<br>Idress(es), current and<br>Name:<br>Also Known As:                                       | l previous employers, and                                           | ned in your credit file, inc |                                                                                                                                 |                |
| ere you will find the per<br>ddress(es), current and<br>Name:<br>Also Known As:                                                          | l previous employers, and                                           |                              | duding your legal pame(s)                                                                                                       |                |
| ddress(es), current and<br>Name:<br>Also Known As:                                                                                       | l previous employers, and                                           |                              | duding your legal name(a)                                                                                                       |                |
| Also Known As:                                                                                                                           | EXPERIAN                                                            |                              | lidding your legal fiame(S),                                                                                                    |                |
| Also Known As:                                                                                                                           |                                                                     | EQUIFAX                      | TRANSUNION                                                                                                                      |                |
|                                                                                                                                          | 1966                                                                | 1966                         | 1966                                                                                                                            |                |
| MIL                                                                                                                                      | WAUKEE, WI 53218-4149                                               | MILWAUKEE, WI 53223          | WI 53223                                                                                                                        |                |
| Address(es): <sup>MIL</sup>                                                                                                              | WAUKEE, WI 53223-4903                                               | MILWAUKEE, WI 53218          | MILWAUKEE, WI 53218                                                                                                             |                |
|                                                                                                                                          |                                                                     | MILWAUKEE, WI 53209          | WI 53218                                                                                                                        |                |
| Current Employer:<br>Previous                                                                                                            |                                                                     |                              |                                                                                                                                 |                |
| Employer(s):                                                                                                                             |                                                                     |                              |                                                                                                                                 |                |
| Interi                                                                                                                                   | Internet                                                            |                              | Google<br>Chrome                                                                                                                |                |
| Explo                                                                                                                                    | rer                                                                 |                              |                                                                                                                                 |                |
| /                                                                                                                                        |                                                                     |                              | a destination                                                                                                                   | Showing destin |
| int                                                                                                                                      |                                                                     | <b>X</b> 3 <b>Q</b> Sea      | arch destinations                                                                                                               |                |
| neral Options                                                                                                                            |                                                                     | Recent                       | Destinations                                                                                                                    |                |
| Select Printer                                                                                                                           | - Auto and                                                          |                              | Save as PDF                                                                                                                     |                |
| Add Printer                                                                                                                              | Hicrosoft XF 🖶 Microsoft XF 🖶 PDF Comple<br>WorkForce 8             | te 📃                         | WorkForce 840(Network)                                                                                                          |                |
| 🚞 Fax                                                                                                                                    |                                                                     |                              |                                                                                                                                 |                |
|                                                                                                                                          |                                                                     | ► Local De                   | estinations Manage                                                                                                              |                |
| ∢ III<br>Status: Ready                                                                                                                   | Print to file                                                       | Local De     Preferences     | estinations Manage<br>Save as PDF                                                                                               |                |
| Status: Ready<br>Location:                                                                                                               |                                                                     |                              | _                                                                                                                               |                |
| III<br>Status: Ready<br>Location:<br>Comment:<br>Page Range                                                                              |                                                                     | Preferences                  | Save as PDF                                                                                                                     | x              |
| <ul> <li>III</li> <li>Status: Ready</li> <li>Location:</li> <li>Comment:</li> <li>Page Range</li> <li>All</li> </ul>                     | Number of copies:                                                   | Preferences                  | Save as PDF<br>WorkForce 840(Network)                                                                                           | x              |
| III Status: Ready Location: Comment: Page Range All Selection Pages: 1 Enter either a single page number                                 | Page Collate                                                        | Preferences                  | Save as PDF<br>WorkForce 840(Network)<br>WorkForce 840 Series - Network FA                                                      | X              |
| III Status: Ready Location: Comment: Page Range All Selection Pages: 1 Enter either a single page number                                 | Page Collate                                                        | Preferences<br>ind Printer   | Save as PDF WorkForce 840 (Network) WorkForce 840 Series - Network FA wow All (7 total) Cloud Print Setup Print to FedEx Office | x              |
| III     Status: Ready Location: Comment: Page Range     All     Selection     Current     Pages:     1 Enter either a single page number | Page Collate                                                        | Preferences                  | Save as PDF<br>WorkForce 840(Network)<br>WorkForce 840 Series - Network FA<br>Now All (7 total)<br>Cloud Print Setup            | x              |
| III     Status: Ready Location: Comment: Page Range     All     Selection     Current                                                    | Page Collate                                                        | Preferences                  | Save as PDF WorkForce 840 (Network) WorkForce 840 Series - Network FA wow All (7 total) Cloud Print Setup Print to FedEx Office | x              |