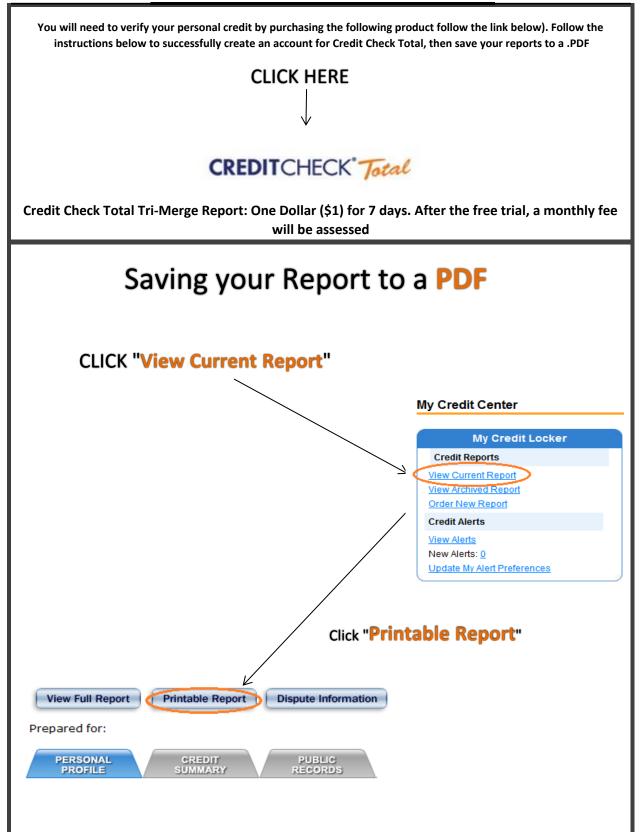

# **Credit Verification**

|                                                                                                                                          | rsonal information contain<br>I previous employers, and<br>EXPERIAN | ned in your credit file, inc | Close Window<br>Report Date:                                                                                                    |                |
|------------------------------------------------------------------------------------------------------------------------------------------|---------------------------------------------------------------------|------------------------------|---------------------------------------------------------------------------------------------------------------------------------|----------------|
| ersonal Profile<br>ere you will find the per<br>ddress(es), current and<br>Name<br>Also Known As:                                        | l previous employers, and                                           | ned in your credit file, inc | Report Date:                                                                                                                    |                |
| ersonal Profile<br>ere you will find the per<br>ddress(es), current and<br>Name<br>Also Known As:                                        | l previous employers, and                                           | ned in your credit file, inc | Report Date:                                                                                                                    |                |
| ersonal Profile<br>ere you will find the per<br>Idress(es), current and<br>Name:<br>Also Known As:                                       | l previous employers, and                                           | ned in your credit file, inc |                                                                                                                                 |                |
| ere you will find the per<br>ddress(es), current and<br>Name:<br>Also Known As:                                                          | l previous employers, and                                           |                              | duding your legal pame(s)                                                                                                       |                |
| ddress(es), current and<br>Name:<br>Also Known As:                                                                                       | l previous employers, and                                           |                              | duding your legal name(a)                                                                                                       |                |
| Also Known As:                                                                                                                           | EXPERIAN                                                            |                              | lidding your legal fiame(S),                                                                                                    |                |
| Also Known As:                                                                                                                           |                                                                     | EQUIFAX                      | TRANSUNION                                                                                                                      |                |
|                                                                                                                                          | 1966                                                                | 1966                         | 1966                                                                                                                            |                |
| MIL                                                                                                                                      | WAUKEE, WI 53218-4149                                               | MILWAUKEE, WI 53223          | WI 53223                                                                                                                        |                |
| Address(es): <sup>MIL</sup>                                                                                                              | WAUKEE, WI 53223-4903                                               | MILWAUKEE, WI 53218          | MILWAUKEE, WI 53218                                                                                                             |                |
|                                                                                                                                          |                                                                     | MILWAUKEE, WI 53209          | WI 53218                                                                                                                        |                |
| Current Employer:<br>Previous                                                                                                            |                                                                     |                              |                                                                                                                                 |                |
| Employer(s):                                                                                                                             |                                                                     |                              |                                                                                                                                 |                |
| Interi                                                                                                                                   | Internet                                                            |                              | Google<br>Chrome                                                                                                                |                |
| Explo                                                                                                                                    | rer                                                                 |                              |                                                                                                                                 |                |
| /                                                                                                                                        |                                                                     |                              | a destination                                                                                                                   | Showing destin |
| int                                                                                                                                      |                                                                     | <b>X</b> 3 <b>Q</b> Sea      | arch destinations                                                                                                               |                |
| neral Options                                                                                                                            |                                                                     | Recent                       | Destinations                                                                                                                    |                |
| Select Printer                                                                                                                           | - Auto and                                                          |                              | Save as PDF                                                                                                                     |                |
| Add Printer                                                                                                                              | Hicrosoft XF 🖶 Microsoft XF 🖶 PDF Comple<br>WorkForce 8             | te 📃                         | WorkForce 840(Network)                                                                                                          |                |
| 🚞 Fax                                                                                                                                    |                                                                     |                              |                                                                                                                                 |                |
|                                                                                                                                          |                                                                     | ► Local De                   | estinations Manage                                                                                                              |                |
| ∢ III<br>Status: Ready                                                                                                                   | Print to file                                                       | Local De     Preferences     | estinations Manage<br>Save as PDF                                                                                               |                |
| Status: Ready<br>Location:                                                                                                               |                                                                     |                              | _                                                                                                                               |                |
| III<br>Status: Ready<br>Location:<br>Comment:<br>Page Range                                                                              |                                                                     | Preferences                  | Save as PDF                                                                                                                     | x              |
| <ul> <li>III</li> <li>Status: Ready</li> <li>Location:</li> <li>Comment:</li> <li>Page Range</li> <li>All</li> </ul>                     | Number of copies:                                                   | Preferences                  | Save as PDF<br>WorkForce 840(Network)                                                                                           | x              |
| III Status: Ready Location: Comment: Page Range All Selection Pages: 1 Enter either a single page number                                 | Page Collate                                                        | Preferences                  | Save as PDF<br>WorkForce 840(Network)<br>WorkForce 840 Series - Network FA                                                      | X              |
| III Status: Ready Location: Comment: Page Range All Selection Pages: 1 Enter either a single page number                                 | Page Collate                                                        | Preferences<br>ind Printer   | Save as PDF WorkForce 840 (Network) WorkForce 840 Series - Network FA wow All (7 total) Cloud Print Setup Print to FedEx Office | x              |
| III     Status: Ready Location: Comment: Page Range     All     Selection     Current     Pages:     1 Enter either a single page number | Page Collate                                                        | Preferences                  | Save as PDF<br>WorkForce 840(Network)<br>WorkForce 840 Series - Network FA<br>Now All (7 total)<br>Cloud Print Setup            | x              |
| III     Status: Ready Location: Comment: Page Range     All     Selection     Current                                                    | Page Collate                                                        | Preferences                  | Save as PDF WorkForce 840 (Network) WorkForce 840 Series - Network FA wow All (7 total) Cloud Print Setup Print to FedEx Office | x              |