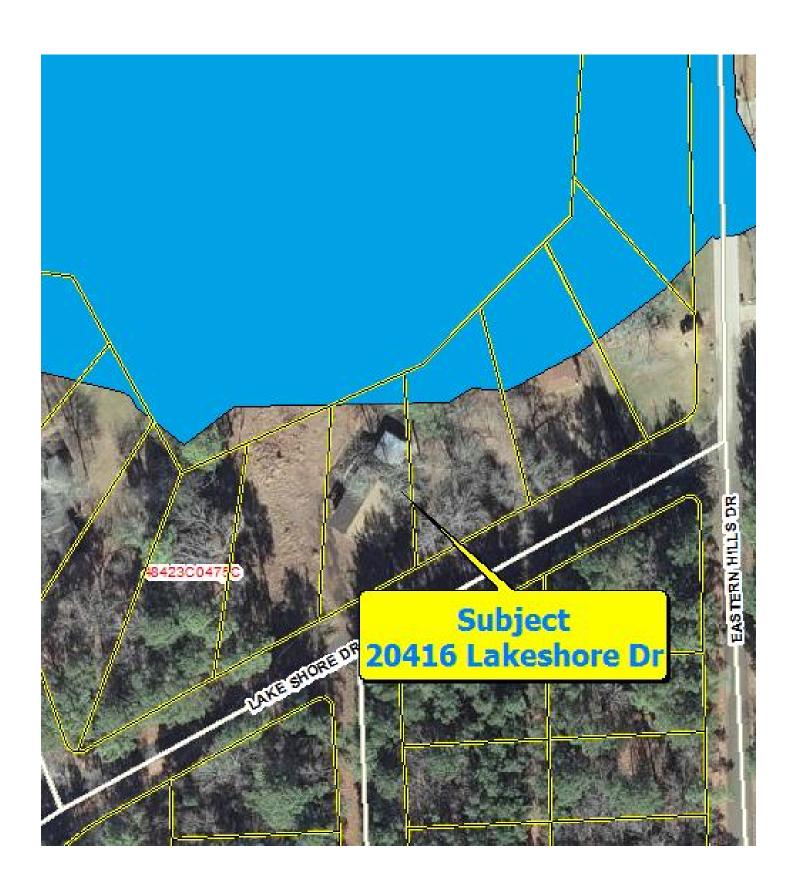

9 1999-2012 SourceProse and/or FloodSource Corporations. All rights reserved. Patents 6,631,326 and 6,678,615. Other patents pending. For Info: info@floodsource.com.

# Flood Map

| Borrower/CI | ient Denton, Rebecca A.  |              |          |                |
|-------------|--------------------------|--------------|----------|----------------|
| Property Ad | dress 20416 Lakeshore Dr |              |          |                |
| City        | Flint                    | County Smith | State TX | Zip Code 75762 |
| Lender      | Citizens 1st Bank        |              |          |                |

Flood zone overlay map from the appraisal district website. It shows the improvements and the fact that the flood zone appears to hit a portion of the deeded site. Map not guaranteed.



# **Aerial Map**

| Borrower/Client  | Denton, Rebecca A. |              |          |                |
|------------------|--------------------|--------------|----------|----------------|
| Property Address | 20416 Lakeshore Dr |              |          |                |
| City             | Flint              | County Smith | State TX | Zip Code 75762 |
| Lender           | Citizens 1st Bank  |              |          |                |





# **Generic Map**

| Borrower/Cli | ent Denton, Rebecca A.   |              |          |                |
|--------------|--------------------------|--------------|----------|----------------|
| Property Add | dress 20416 Lakeshore Dr |              |          |                |
| City         | Flint                    | County Smith | State TX |