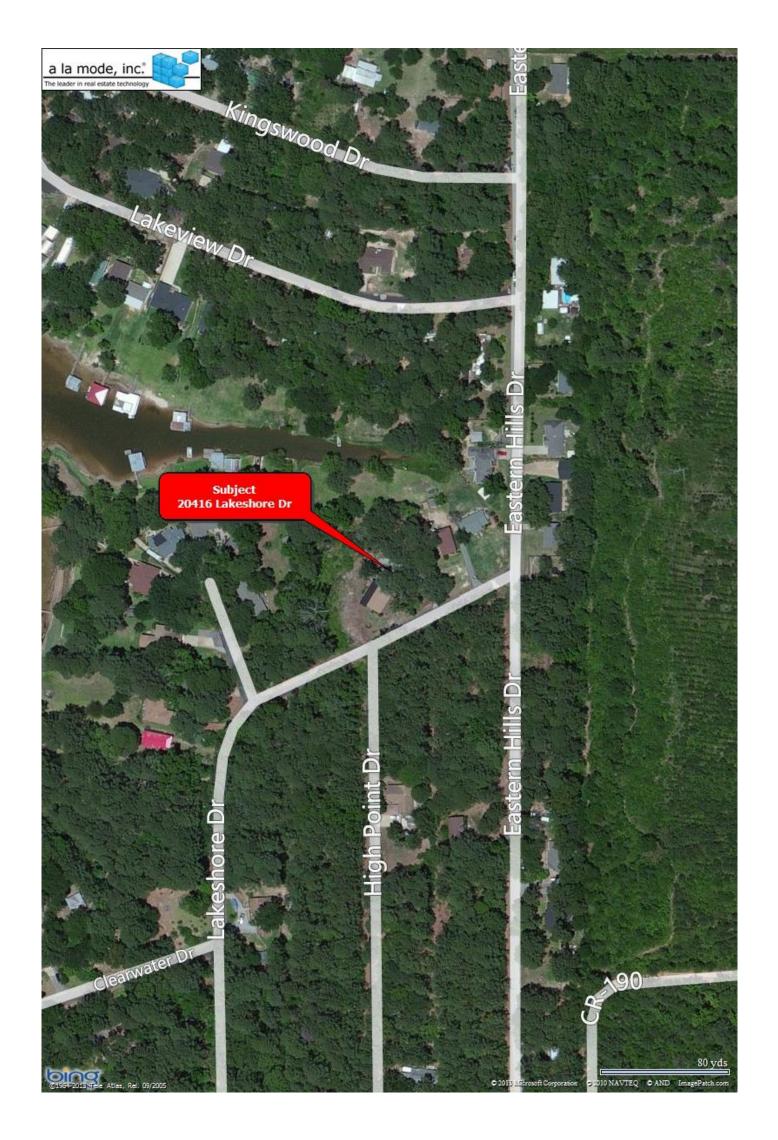

ty        | Flint                    | County Smith | State TX | Zip Code 75762 |
| Lender      | Citizens 1st Bank        |              |          |                |

Flood zone overlay map from the appraisal district website. It shows the improvements and the fact that the flood zone appears to hit a portion of the deeded site. Map not guaranteed.



# **Aerial Map**

| Borrower/Client  | Denton, Rebecca A. |              |          |                |
|------------------|--------------------|--------------|----------|----------------|
| Property Address | 20416 Lakeshore Dr |              |          |                |
| City             | Flint              | County Smith | State TX | Zip Code 75762 |
| Lender           | Citizens 1st Bank  |              |          |                |





# **Generic Map**

| Borrower/Cli | ent Denton, Rebecca A.   |              |          |                |
|--------------|--------------------------|--------------|----------|----------------|
| Property Add | dress 20416 Lakeshore Dr |              |          |                |
| City         | Flint                    | County Smith | State TX | Zip Code 75762 |
| Lender       | Citizens 1st Rank        |              |          |                |

Showing platted lot and additional land to the lake frontage used by the subject.



# **Subject Photo Page**

| Borrower/CI | ient Denton, Rebecca A.  |              |          |                |  |
|-------------|--------------------------|--------------|----------|----------------|--|
| Property Ad | dress 20416 Lakeshore Dr |