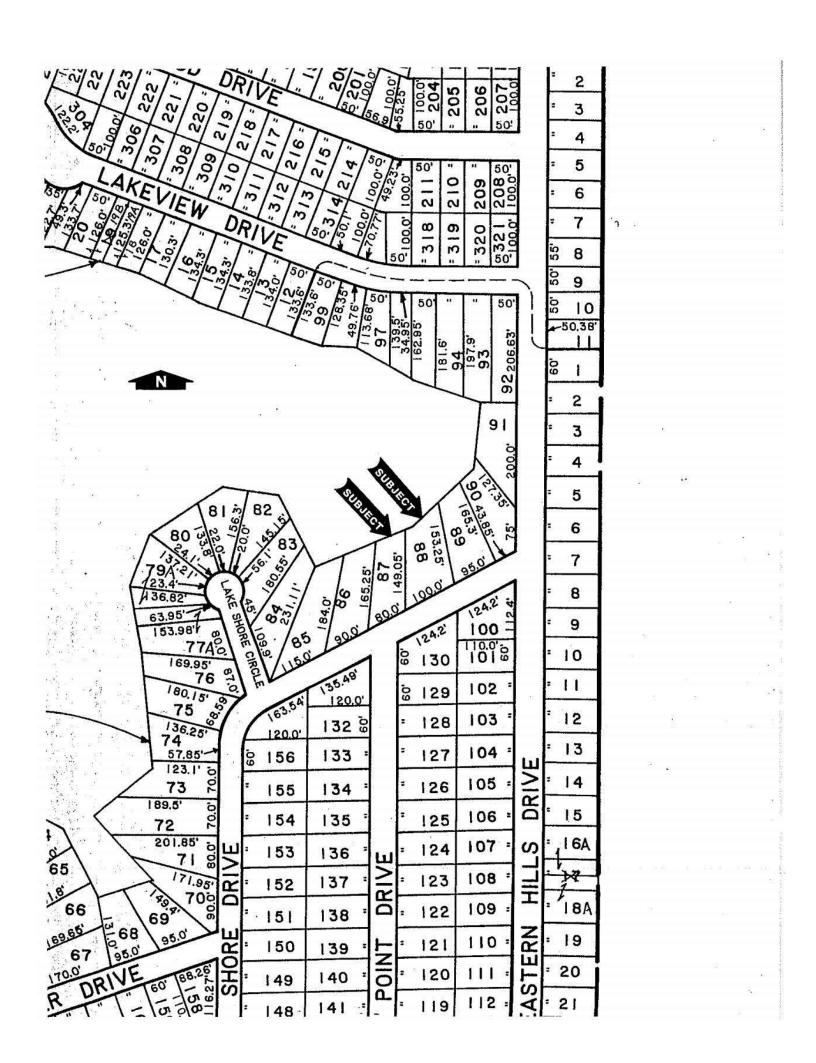

| Flint                    | County Smith | State TX | Zip Code 75762 |
| Lender      | Citizens 1st Bank        |              |          |                |

Flood zone overlay map from the appraisal district website. It shows the improvements and the fact that the flood zone appears to hit a portion of the deeded site. Map not guaranteed.



# **Aerial Map**

| Borrower/Client  | Denton, Rebecca A. |              |          |                |
|------------------|--------------------|--------------|----------|----------------|
| Property Address | 20416 Lakeshore Dr |              |          |                |
| City             | Flint              | County Smith | State TX | Zip Code 75762 |
| Lender           | Citizens 1st Bank  |              |          |                |





# **Generic Map**

| Borrower/Cli | ent Denton, Rebecca A.   |              |          |                |
|--------------|--------------------------|--------------|----------|----------------|
| Property Add | dress 20416 Lakeshore Dr |              |          |                |
| City         | Flint                    | County Smith | State TX | Zip Code 75762 |
| Lender       | Citizens 1st Rank        |              |          |                |

Showing platted lot and additional land to the lake frontage used by the subject.



# **Subject Photo Page**

| Borrower/CI | ient Denton, Rebecca A.  |              |          |                |  |
|-------------|--------------------------|--------------|----------|----------------|--|
| Property Ad | dress 20416 Lakeshore Dr |