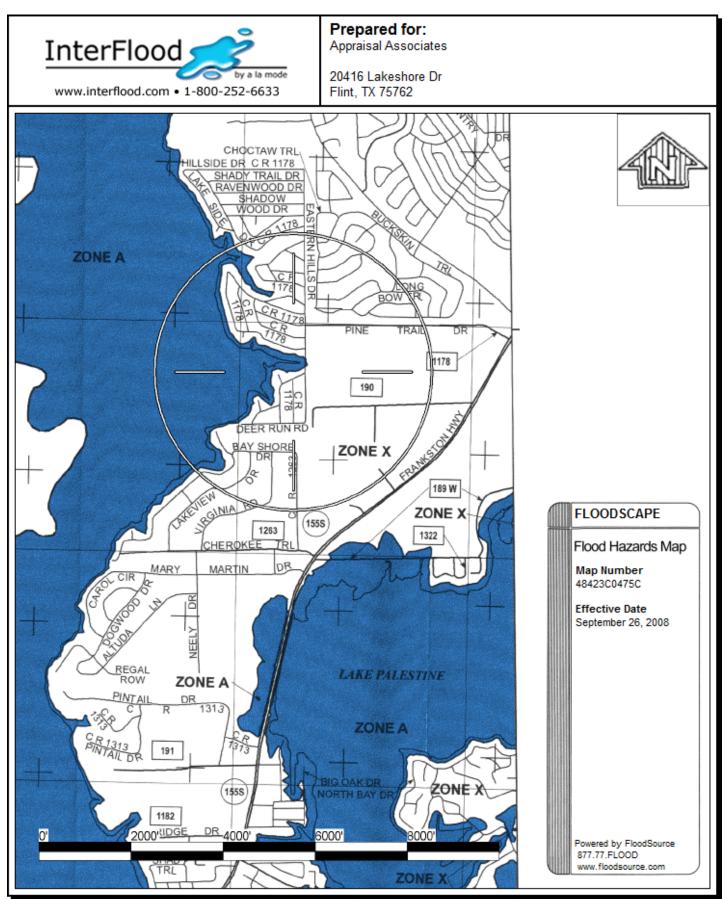

|
|------------------|--------------------|--------------|----------|----------------|
| Property Address | 20416 Lakeshore Dr |              |          |                |
| City             | Flint              | County Smith | State TX | Zip Code 75762 |
| Lender           | Citizens 1st Bank  |              |          |                |



# Flood Map

| Borrower/Clier | nt Denton, Rebecca A.  |              |          |                |
|----------------|------------------------|--------------|----------|----------------|
| Property Addre | ess 20416 Lakeshore Dr |              |          |                |
| City           | Flint                  | County Smith | State TX | Zip Code 75762 |
| l ender        | Citizens 1st Rank      |              |          |                |



9 1999-2012 SourceProse and/or FloodSource Corporations. All rights reserved. Patents 6,631,326 and 6,678,615. Other patents pending. For Info: info@floodsource.com.

# Flood Map

| Borrower/CI | ient Denton, Rebecca A.  |              |          |                |
|-------------|--------------------------|--------------|----------|----------------|
| Property Ad | dress 20416 Lakeshore Dr |              |          |                |
| City        | Flint                    | County Smith | State TX | Zip Code 75762 |
| Lender      | Citizens 1st Bank        |              |          |                |

Flood zone overlay map from the appraisal district website. It shows the improvements and the fact that the flood zone appears to hit a portion of the deeded site. Map not guaranteed.