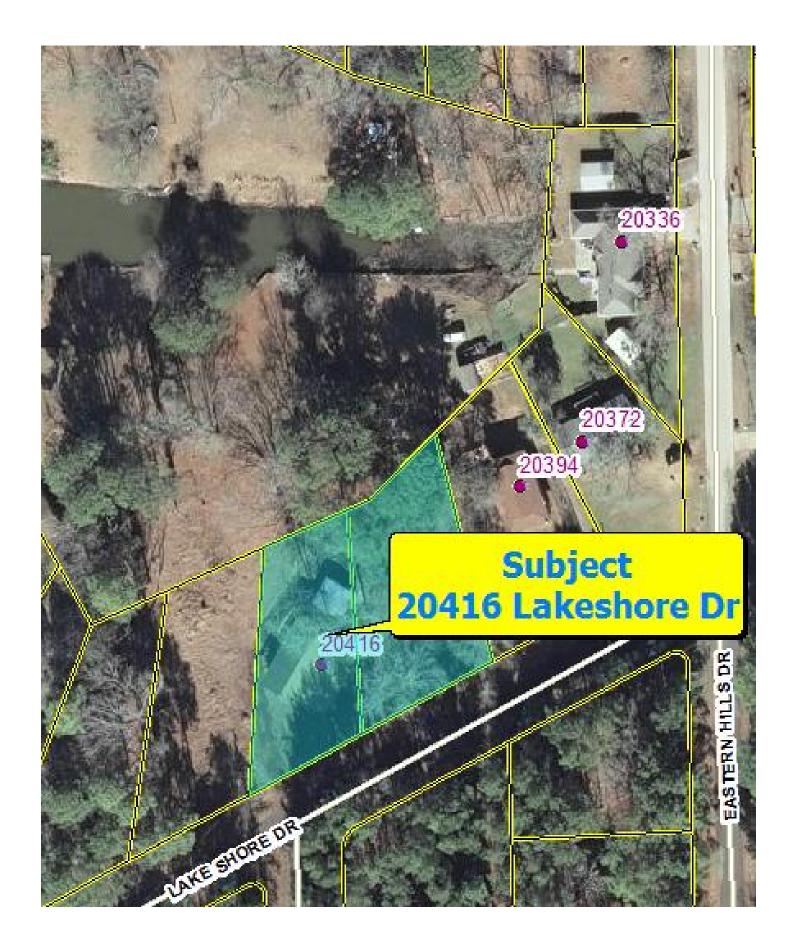

|
| Property Address | 20416 Lakeshore Dr |              |          |                |
| City             | Flint              | County Smith | State TX | Zip Code 75762 |
| Lender           | Citizens 1st Bank  |              |          |                |





# **Generic Map**

| Borrower/Cli | ent Denton, Rebecca A.   |              |          |                |
|--------------|--------------------------|--------------|----------|----------------|
| Property Add | dress 20416 Lakeshore Dr |              |          |                |
| City         | Flint                    | County Smith | State TX | Zip Code 75762 |
| Lender       | Citizens 1st Rank        |              |          |                |

Showing platted lot and additional land to the lake frontage used by the subject.



# **Subject Photo Page**

| Borrower/CI | ient Denton, Rebecca A.  |              |          |                |  |
|-------------|--------------------------|--------------|----------|----------------|--|
| Property Ad | dress 20416 Lakeshore Dr |              |          |                |  |
| City        | Flint                    | County Smith | State TX | Zip Code 75762 |  |
| l ender     | Citizens 1st Bank        |              |          |                |  |



# **Subject Front**

20416 Lakeshore Dr

Sales Price

Gross Living Area 1,776 **Total Rooms Total Bedrooms** 3 Total Bathrooms 1.1 Location B;WtrFr; B;Wtr;cove 19,602 sf View Site Quality Q4 24 Age

**Subject Rear** 



**Subject Street** 

# Photograph Addendum

| Borrower/CI | ient Denton, Rebecca A.  |              |