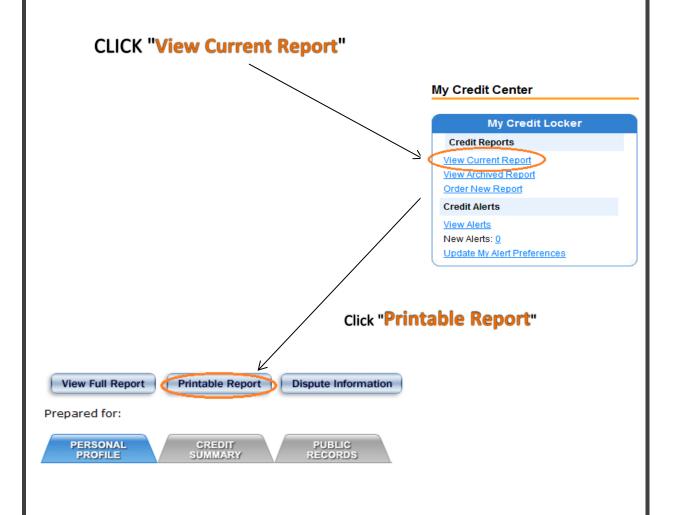

#### **Credit Verification**

You will need to verify your personal credit by purchasing the following product follow the link below). Follow the instructions below to successfully create an account for Credit Check Total, then save your reports to a .PDF

## Saving your Report to a PDF

IF you are browsing using Internet Explorer, or Google Chrome, you can save your report to a .pdf by using the option below...

Firefox Instructions on next page.....