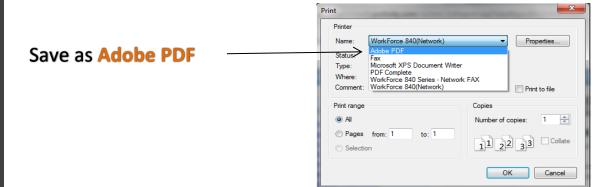

## Saving your Report to a PDF

IF you are browsing using Internet Explorer, or Google Chrome, you can save your report to a .pdf by using the option below...

Firefox Instructions on next page.....

# 2 ) IF you are browsing using Mozilla Firefox, use the following option to save your report to a .pdf

\*Please note that you are not providing us any private information such as your social security number, or account numbers by giving us access to your Credit Check Total profile. This website conceals such sensitive information.